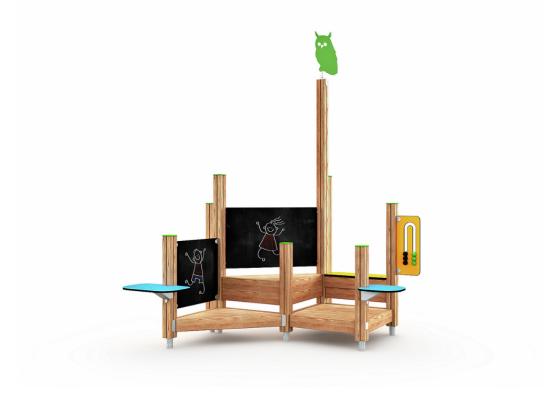

## Outdoor Classroom Engineer

This medium size unit provides a comfortable seating option for young learners on two levels. The small platforms allows note-taking or doodling, encouraging interactive learning in an intimate setting. It features a built-in blackboards for creative expression and interactive discussions, fostering a collaborative environment for small groups. The small abacus panel helps with communication and allows play.