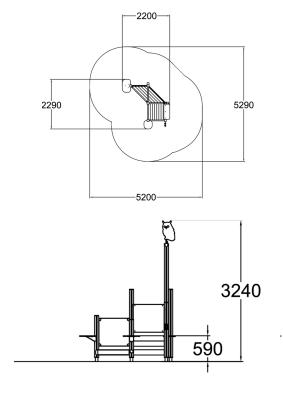

| Product length, mm            | 2200                           |
|-------------------------------|--------------------------------|
| Product width, mm             | 2290                           |
| Product height, mm            | 3240                           |
| Falling space, m <sup>2</sup> | 20.3                           |
| Max. free fall height, mm     | 590                            |
| Safety info                   | EN 1176-1 TÜV                  |
| Foundation options            | deep_mounting surface_mounting |
| Wood                          | 6                              |
| Colour of walls and HPL       | Lined image not found          |