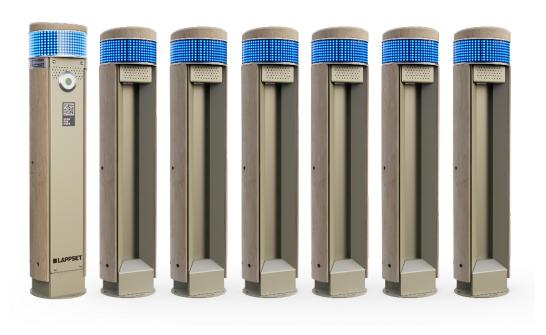

## Memo, Interactive play pillars

Elevate educational play with Memo, the innovative solution for interactive learning. Equipped with seven pillars, each featuring a 360° LED touch screen, Memo offers a dynamic and engaging experience from all angles. Designed to engage and educate, Memo's name reflects its dual focus on memory and movement, essential for effective learning. The games foster crucial social skills like teamwork while promoting active, healthy habits through constant movement. The games support the development of 21st-century skills, STEM education, and active play. Memo is the ideal choice for schools, kindergartens, family entertainment centers, retail environments, and municipalities. Embrace the future of play and learning with Memo, where technology and education meet to create endless possibilities. Read more about the Lappset Memo here.