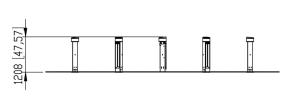

| Product length, mm           | 5450                                 |
|------------------------------|--------------------------------------|
| Product width, mm            | 6250                                 |
| Product height, mm           | 1203                                 |
| Installation time (for 1), H | 16                                   |
| Foundation options           | ground_anchoring<br>surface_mounting |
| Wood                         | <b></b> orete                        |
| Metal                        |                                      |