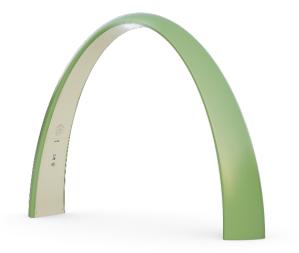

## 290100

Sona, Interactive dance and play arch.

The Sona is designed for an inclusive and positive gaming experience for a wide audience. It allows everyone to play together, responding to movement underneath it and offering a variety of games at the press of a button. Through an online platform, owners can download different games, including cognitive challenges and fitness activities. Its durable steel frame ensures it can be used outdoors for years. The Sona is suitable for communities, public parks, and elderly care homes, supporting interactive play for 10 or more players of all ages.Read more about the Lappset Sona here.