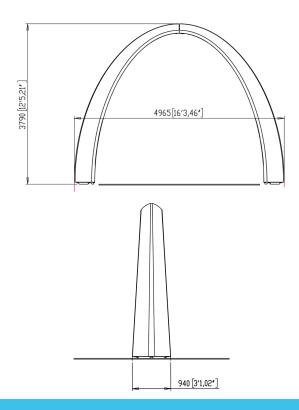

| Product length, mm           | 4965                            |
|------------------------------|---------------------------------|
| Product width, mm            | 940                             |
| Product height, mm           | 3790                            |
| Installation time (for 1), H | 12                              |
| Foundation options           | underground<br>ground_anchoring |
| Metal                        | face_mounting<br>underground    |