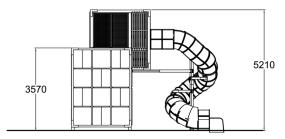

| User age                      | 6+               |
|-------------------------------|------------------|
| Number of users               | 34               |
| Product length, mm            | 6620             |
| Product width, mm             | 3720             |
| Product height, mm            | 5210             |
| Impact area, m²               | 7.4              |
| Falling space, m <sup>2</sup> | 20               |
| Height required, mm           | 5210             |
| Max. free fall height, mm     | 1000             |
| Safety info                   | EN 1176-1, 3 TÜV |
| Installation time (for 1), H  | 44               |
| Foundation options            | surface_mounting |
| Wood                          | 6                |
| Metal                         | 66               |
| Colour of walls and HPL       | 6666666          |
| Ropes                         | 6                |