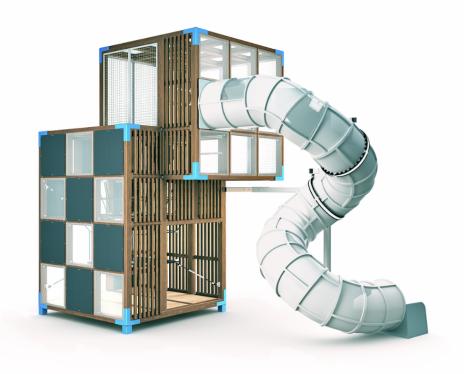

## Halo Cubic

In this Cubic the cube and the cuboid are merged. Climbing up inside the funnel, you'll get to the top cube and can admire the scenery even on the balancing ball! The long tube slide brings you down in a fun but safe way. The product is also available with a steel tube slide. The high pressure laminate panels on the cuboid are interchangeable with another color. See the Switch It tab for further details of the modification options. For more details on its environmental impact, see the product's Environmental Product Declaration (EPD) https://www.lappset.com/en-GB/lappset/sustainability/epds-as-a-tool.