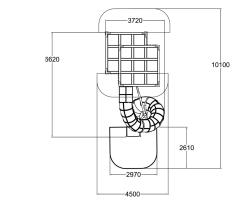

| User age                      | 6+               |
|-------------------------------|------------------|
| Number of users               | 34               |
| Product length, mm            | 6620             |
| Product width, mm             | 3720             |
| Product height, mm            | 5210             |
| Impact area, m²               | 7.4              |
| Falling space, m <sup>2</sup> | 20               |
| Height required, mm           | 5210             |
| Max. free fall height, mm     | 1000             |
| Safety info                   | EN 1176-1, 3 TÜV |
| Installation time (for 1), H  | 44               |
| Foundation options            | surface_mounting |
| Wood                          | 6                |
| Metal                         | 66               |
| Colour of walls and HPL       | 6666666          |
| Ropes                         | 6                |