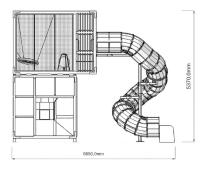

| User age                      | 6+               |
|-------------------------------|------------------|
| Number of users               | 29               |
| Product length, mm            | 6650             |
| Product width, mm             | 4600             |
| Product height, mm            | 5370             |
| Impact area, m²               | 7.4              |
| Falling space, m <sup>2</sup> | 20.2             |
| Max. free fall height, mm     | 1000             |
| Safety info                   | EN 1176-1, 3 TÜV |
| Installation time (for 1), H  | 48               |
| Foundation options            | surface_mounting |
| Wood                          | 6                |
| Metal                         | 66               |
| Colour of walls and HPL       | 6666666          |
| Ropes                         | 6                |