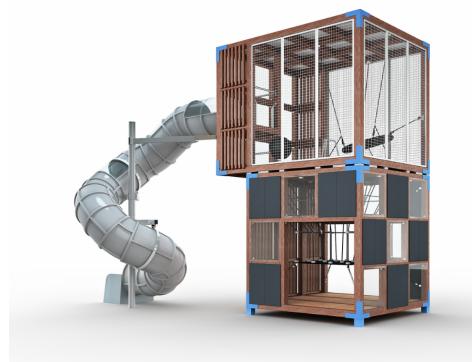

## 

The unit consists of a cube and a cuboid, and it offers challenging but rewarding climbing experiences. Up high, users have a great view of their surroundings. The bird's nest swing and balancing ball provide great places for observing. The long tube slide offers a fun, yet safe way of coming down. Tube slide available also in stainless steel.