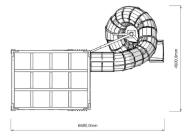

| User age                      | 6+               |
|-------------------------------|------------------|
| Number of users               | 29               |
| Product length, mm            | 6650             |
| Product width, mm             | 4600             |
| Product height, mm            | 5370             |
| Impact area, m²               | 7.4              |
| Falling space, m <sup>2</sup> | 20.2             |
| Max. free fall height, mm     | 1000             |
| Safety info                   | EN 1176-1, 3 TÜV |
| Installation time (for 1), H  | 48               |
| Foundation options            | surface_mounting |
| Wood                          | 6                |
| Metal                         | 66               |
| Colour of walls and HPL       | 6666666          |
| Ropes                         | 6                |