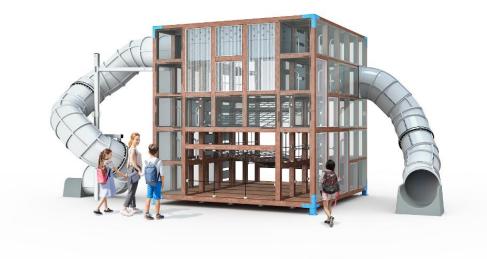

۴

Bigger is always better! As the next evolutionary step in our Cubic product line, Super Cube allows simultaneous play of nearly 60 children. Super Cube invites you to discover different adventurous routes and obstacles both inside and outside. Slide down from the top via the two exciting tube slides. Tube slides are available also in stainless steel.