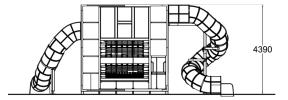

| User age                      | 6+               |
|-------------------------------|------------------|
| Number of users               | 57               |
| Product length, mm            | 9950             |
| Product width, mm             | 5380             |
| Product height, mm            | 4390             |
| Impact area, m <sup>2</sup>   | 41.4             |
| Falling space, m <sup>2</sup> | 41.4             |
| Height required, mm           | 4390             |
| Max. free fall height, mm     | 1000             |
| Safety info                   | EN 1176-1, 3 TÜV |
| Installation time (for 1), H  | 160              |
| Foundation options            | surface_mounting |
| Wood                          | 6                |
| Metal                         | 66               |
| Colour of walls and HPL       | 66               |
| Ropes                         | 6                |