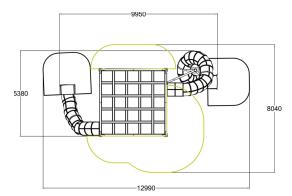

| User age                      | 6+               |
|-------------------------------|------------------|
| Number of users               | 57               |
| Product length, mm            | 9950             |
| Product width, mm             | 5380             |
| Product height, mm            | 4390             |
| Impact area, m <sup>2</sup>   | 41.4             |
| Falling space, m <sup>2</sup> | 41.4             |
| Height required, mm           | 4390             |
| Max. free fall height, mm     | 1000             |
| Safety info                   | EN 1176-1, 3 TÜV |
| Installation time (for 1), H  | 160              |
| Foundation options            | surface_mounting |
| Wood                          | 6                |
| Metal                         | 66               |
| Colour of walls and HPL       | 66               |
| Ropes                         | 6                |