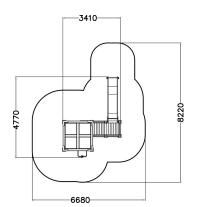

| User age                      | 4+                 |
|-------------------------------|--------------------|
| Number of users               | 19                 |
| Product length, mm            | 4770               |
| Product width, mm             | 3410               |
| Product height, mm            | 3560               |
| Impact area, m²               | 38                 |
| Falling space, m <sup>2</sup> | 38                 |
| Height required, mm           | 3570               |
| Max. free fall height, mm     | 1915               |
| Safety info                   | EN 1176-1, (3) TÜV |
| Installation time (for 1), H  | 25                 |
| Metal                         | 66                 |
| Colour of walls and HPL       | 6                  |
| Ropes                         | 6                  |