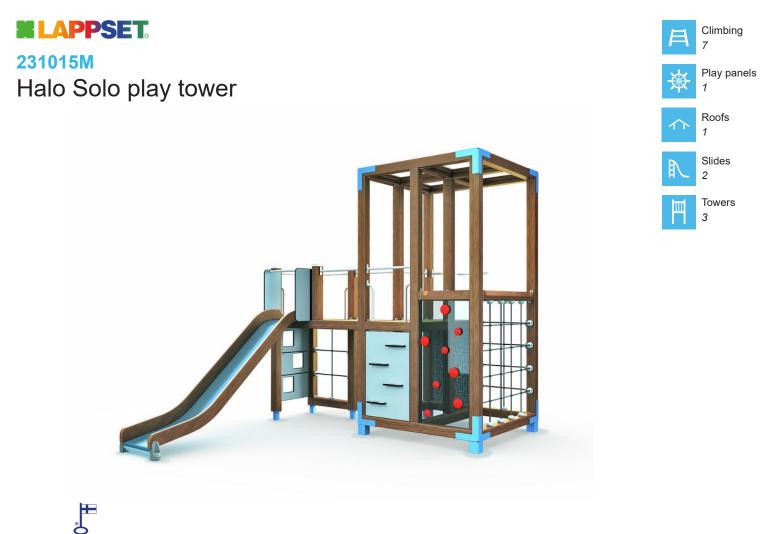

Multifunctional, streamlined tower play with lots of features in a compact space. This equipment includes a climbing wall with square holes, a transparent climbing wall, an ascent with horizontal handles, four climbing nets, including three vertical nets and one horizontal net, a fireman's pole, a labyrinth game wall and a slide. The opal white roof of the tower is made of light transmitting cellular plate. The diverse climbing options of the HALO series develop children's balance and strength in a versatile manner.