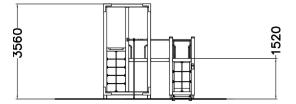

| User age                      | 4+                 |
|-------------------------------|--------------------|
| Number of users               | 19                 |
| Product length, mm            | 4770               |
| Product width, mm             | 3410               |
| Product height, mm            | 3560               |
| Impact area, m²               | 38                 |
| Falling space, m <sup>2</sup> | 38                 |
| Height required, mm           | 3570               |
| Max. free fall height, mm     | 1915               |
| Safety info                   | EN 1176-1, (3) TÜV |
| Installation time (for 1), H  | 25                 |
| Metal                         | 66                 |
| Colour of walls and HPL       | 6                  |
| Ropes                         | 6                  |