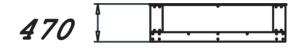

## <del>ا</del>

Sandbox with two see-through sides and two dark-grey sides. The see-through walls make this a completely different experience from the usual sandbox! Being able to see into the box gives ideas for new kinds of games. The wide seating boards on the edges make it comfortable for grown-ups to sit on. The edges are 470 mm high. Being small (1,730\*1,720 mm), this box is suitable even for little urban parks. The dark grey sides match the rest of the Halo family of products.

| User age                      | 1+            |
|-------------------------------|---------------|
| Number of users               | 7             |
| Product length, mm            | 1730          |
| Product width, mm             | 1720          |
| Product height, mm            | 470           |
| Falling space, m <sup>2</sup> | 20.4          |
| Height required, mm           | 2270          |
| Max. free fall height, mm     | 470           |
| Safety info                   | EN 1176-1 TÜV |
| Installation time (for 1), H  | 3             |
| Foundation options            | deep_mounting |
| Colour of walls and HPL       | 6             |