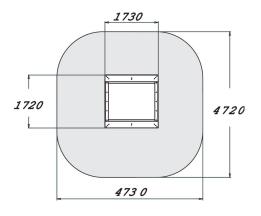

## <del>ا</del>

Sandbox with two see-through sides and two dark-grey sides. The see-through walls make this a completely different experience from the usual sandbox! Being able to see into the box gives ideas for new kinds of games. The wide seating boards on the edges make it comfortable for grown-ups to sit on. The edges are 470 mm high. Being small (1,730\*1,720 mm), this box is suitable even for little urban parks. The dark grey sides match the rest of the Halo family of products.

| User age                      | 1+            |
|-------------------------------|---------------|
| Number of users               | 7             |
| Product length, mm            | 1730          |
| Product width, mm             | 1720          |
| Product height, mm            | 470           |
| Falling space, m <sup>2</sup> | 20.4          |
| Height required, mm           | 2270          |
| Max. free fall height, mm     | 470           |
| Safety info                   | EN 1176-1 TÜV |
| Installation time (for 1), H  | 3             |
| Foundation options            | deep_mounting |
| Colour of walls and HPL       | 6             |