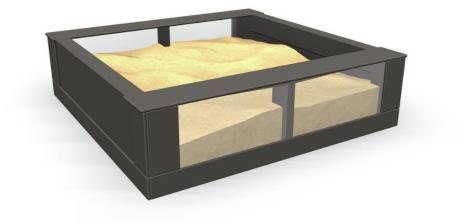

## <del>ا</del>

Sandbox with two see-through sides and two dark-grey sides. The see-through walls make this a completely different experience from the usual sandbox! Being able to see into the box gives ideas for new kinds of games. The wide seating boards on the edges make it comfortable for grown-ups to sit on. The edges are 470 mm high. Being small (1,730\*1,720 mm), this box is suitable even for little urban parks. The dark grey sides match the rest of the Halo family of products.