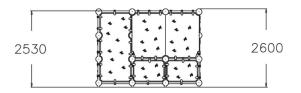

| User age                      | 8+               |
|-------------------------------|------------------|
| Number of users               | 5                |
| Product length, mm            | 3520             |
| Product width, mm             | 1700             |
| Product height, mm            | 2600             |
| Impact area, m²               | 40.7             |
| Falling space, m <sup>2</sup> | 40.7             |
| Height required, mm           | 4020             |
| Max. free fall height, mm     | 2530             |
| Safety info                   | EN 1176-1 TÜV    |
| Installation time (for 1), H  | 20               |
| Foundation options            | deep_mounting    |
| Metal                         | surface_mounting |
| Colour of walls and HPL       | 66               |