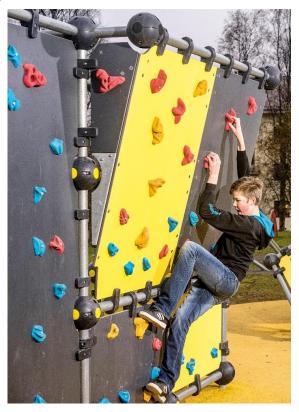

## Wall Bouldering M

Wall Bouldering climbing walls are designed for safe climbing. The Wall Bouldering M climbing wall consists of 9 different shaped climbing walls that form different climbing routes for beginners and advanced climbers. The steep walls will challenge even experts, while the low height ensures safety. Different coloured holds indicate the difficulty of the move; red and yellow are harder, blue and green easier. You can also hide behind the climbing equipment.