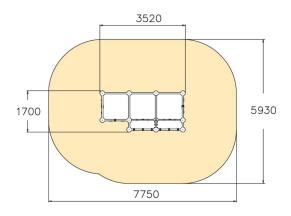

| User age                      | 8+               |
|-------------------------------|------------------|
| Number of users               | 5                |
| Product length, mm            | 3520             |
| Product width, mm             | 1700             |
| Product height, mm            | 2600             |
| Impact area, m²               | 40.7             |
| Falling space, m <sup>2</sup> | 40.7             |
| Height required, mm           | 4020             |
| Max. free fall height, mm     | 2530             |
| Safety info                   | EN 1176-1 TÜV    |
| Installation time (for 1), H  | 20               |
| Foundation options            | deep_mounting    |
| Metal                         | surface_mounting |
| Colour of walls and HPL       | 66               |