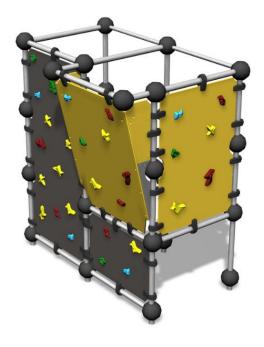

## Wall Bouldering S

Wall Bouldering climbing walls are designed for safe climbing. The Wall Bouldering S climbing wall consists of 6 different shaped climbing walls that form different climbing routes for beginners and advanced climbers. The steep walls will challenge even experts, while the low height ensures safety. Different coloured holds indicate the difficulty of the move; red and yellow are harder, blue and green easier. You can also hide behind the climbing equipment.