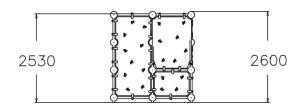

| User age                      | 5+                                |
|-------------------------------|-----------------------------------|
| Number of users               | 3                                 |
| Product length, mm            | 2420                              |
| Product width, mm             | 1700                              |
| Product height, mm            | 2600                              |
| Impact area, m²               | 34.2                              |
| Falling space, m <sup>2</sup> | 34.2                              |
| Height required, mm           | 4020                              |
| Max. free fall height, mm     | 2530                              |
| Safety info                   | EN 1176-1 TÜV                     |
| Installation time (for 1), H  | 15                                |
| Foundation options            | deep_mounting<br>surface_mounting |
| Colour of walls and HPL       |                                   |