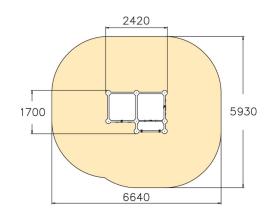

| User age                      | 5+                                |
|-------------------------------|-----------------------------------|
| Number of users               | 3                                 |
| Product length, mm            | 2420                              |
| Product width, mm             | 1700                              |
| Product height, mm            | 2600                              |
| Impact area, m²               | 34.2                              |
| Falling space, m <sup>2</sup> | 34.2                              |
| Height required, mm           | 4020                              |
| Max. free fall height, mm     | 2530                              |
| Safety info                   | EN 1176-1 TÜV                     |
| Installation time (for 1), H  | 15                                |
| Foundation options            | deep_mounting<br>surface_mounting |
| Colour of walls and HPL       |                                   |