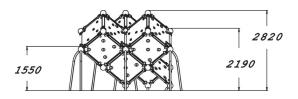

| User age                      | 5+                                |
|-------------------------------|-----------------------------------|
| Number of users               | 8                                 |
| Product length, mm            | 3470                              |
| Product width, mm             | 3990                              |
| Product height, mm            | 2820                              |
| Impact area, m²               | 35.5                              |
| Falling space, m <sup>2</sup> | 35.6                              |
| Height required, mm           | 4620                              |
| Max. free fall height, mm     | 2820                              |
| Safety info                   | EN 1176-1 TÜV                     |
| Installation time (for 1), H  | 20                                |
| Foundation options            | deep_mounting<br>surface_mounting |
| Colour of walls and HPL       |                                   |