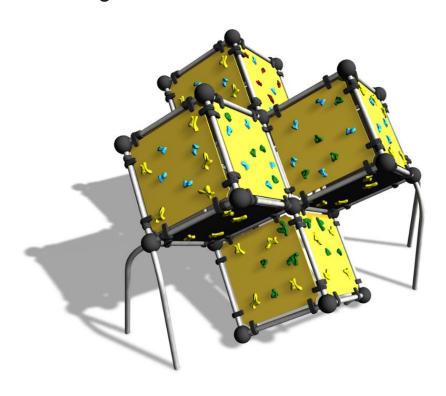

## Wall Bouldering Cube XL

Wall Bouldering climbing walls are designed for safe climbing. The Cube XL cube consists of 18 square-shaped climbing walls that form a variety of climbing routes for beginners and advanced climbers alike. The sloping walls challenge even the most experienced climbers, while the low height ensures safety. Different coloured holds indicate the difficulty of the move; red and yellow are harder, blue and green easier.