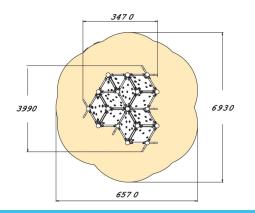

| User age                      | 5+                                |
|-------------------------------|-----------------------------------|
| Number of users               | 8                                 |
| Product length, mm            | 3470                              |
| Product width, mm             | 3990                              |
| Product height, mm            | 2820                              |
| Impact area, m²               | 35.5                              |
| Falling space, m <sup>2</sup> | 35.6                              |
| Height required, mm           | 4620                              |
| Max. free fall height, mm     | 2820                              |
| Safety info                   | EN 1176-1 TÜV                     |
| Installation time (for 1), H  | 20                                |
| Foundation options            | deep_mounting<br>surface_mounting |
| Colour of walls and HPL       |                                   |