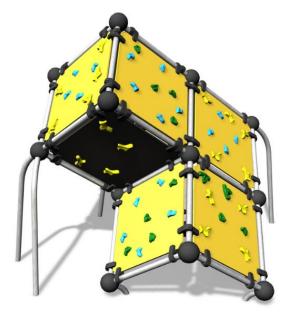

## 220615 Wall Bouldering Cube L

Wall Bouldering climbing walls are designed for safe climbing. The Cube L cube consists of ten square-shaped climbing walls that form a variety of climbing routes for beginners and advanced climbers alike. The sloping walls challenge even the most experienced climbers, while the low height ensures safety. Different coloured holds indicate the difficulty of the move; red and yellow are harder, blue and green easier.