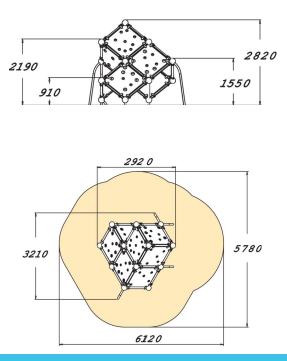

| User age                      | 5+                                |
|-------------------------------|-----------------------------------|
| Number of users               | 4                                 |
| Product length, mm            | 2920                              |
| Product width, mm             | 3210                              |
| Product height, mm            | 2820                              |
| Impact area, m <sup>2</sup>   | 26.2                              |
| Falling space, m <sup>2</sup> | 26.2                              |
| Height required, mm           | 4620                              |
| Max. free fall height, mm     | 2820                              |
| Safety info                   | EN 1176-1 TÜV                     |
| Installation time (for 1), H  | 13                                |
| Foundation options            | deep_mounting<br>surface_mounting |
| Colour of walls and HPL       |                                   |