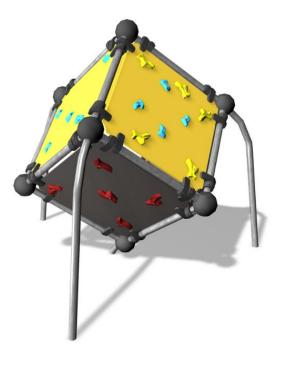

Wall Bouldering climbing walls are designed for safe climbing. The Cube S cube consists of five square-shaped climbing walls that form a variety of climbing routes for beginners and advanced climbers alike. The sloping walls challenge even the most experienced climbers, while the low height ensures safety. Different coloured holds indicate the difficulty of the move; red and yellow are harder, blue and green easier.