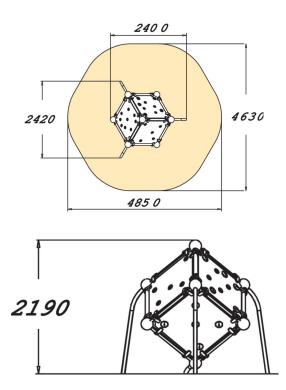

| User age                      | 5+                                |
|-------------------------------|-----------------------------------|
| Number of users               | 3                                 |
| Product length, mm            | 2400                              |
| Product width, mm             | 2420                              |
| Product height, mm            | 2190                              |
| Impact area, m <sup>2</sup>   | 17.8                              |
| Falling space, m <sup>2</sup> | 17.8                              |
| Height required, mm           | 3990                              |
| Max. free fall height, mm     | 2190                              |
| Safety info                   | EN 1176-1 TÜV                     |
| Installation time (for 1), H  | 7                                 |
| Foundation options            | deep_mounting<br>surface_mounting |
| Colour of walls and HPL       |                                   |