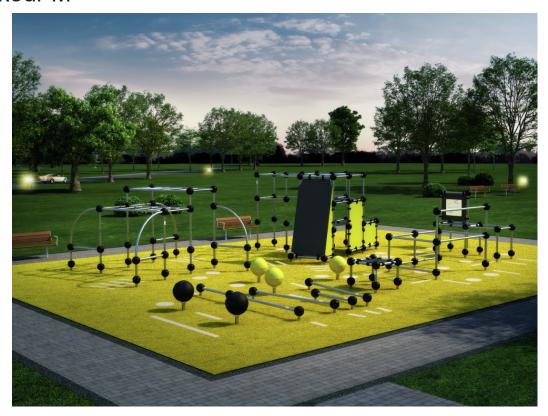

## Parkour M

Parkour example areas are gathered with experts in this area of sports. It means that products chosen to this area and also the way they are located to this area, will offer challenge to beginner and also for experts. M-size area is 14,5 m x 12 m wide and it includes next products:220501 Precision Ball x2220502 Precision Ball x2220540 Precision Bar Extra220511 Gibbonswing M220552 Vault Cage M220538 Precision Bar Long x3220503 Launch Box220524 Spider Cage M220590 Sign

| Product length, mm            | 14500                          |
|-------------------------------|--------------------------------|
| Product width, mm             | 12000                          |
| Product height, mm            | 2600                           |
| Impact area, m²               | 122.4                          |
| Falling space, m <sup>2</sup> | 148.5                          |
| Height required, mm           | 4400                           |
| Max. free fall height, mm     | 2530                           |
| Foundation options            | deep_mounting surface mounting |
| Metal                         | 6                              |
| Colour of walls and HPL       | 66                             |