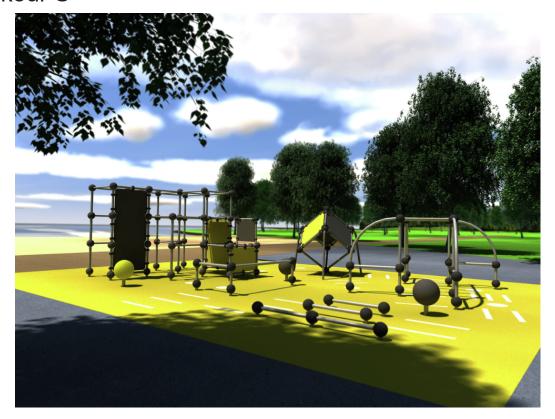

## Parkour S

Parkour example areas are gathered with experts in this area of sports. It means that products chosen to this area and also the way they are located to this area, will offer challenge to beginner and also for experts. S-size area is 10 m x 13 m wide. The Cloxx Parkour products conform to the European Standard for Playground equipment EN 1176, so they are suitable for schoolyards and playgrounds.

| Product length, mm            | 13000                          |
|-------------------------------|--------------------------------|
| Product width, mm             | 10000                          |
| Product height, mm            | 2600                           |
| Impact area, m <sup>2</sup>   | 130                            |
| Falling space, m <sup>2</sup> | 130                            |
| Height required, mm           | 4400                           |
| Max. free fall height, mm     | 2530                           |
| Foundation options            | deep_mounting surface mounting |
| Metal                         |                                |
| Colour of walls and HPL       | 66                             |