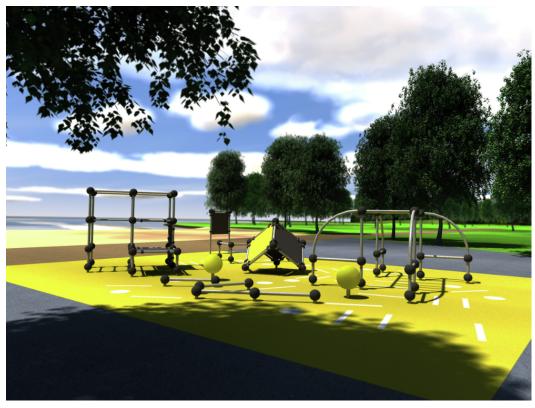

## **8 LAPPSET**®

220591 Parkour S

Parkour example areas are gathered with experts in this area of sports. It means that products chosen to this area and also the way they are located to this area, will offer challenge to beginner and also for experts. S-size area is 10 m x 13 m wide. The Cloxx Parkour products conform to the European Standard for Playground equipment EN 1176, so they are suitable for schoolyards and playgrounds.

| Product length, mm            | 13000                             |
|-------------------------------|-----------------------------------|
| Product width, mm             | 10000                             |
| Product height, mm            | 2290                              |
| Impact area, m <sup>2</sup>   | 130                               |
| Falling space, m <sup>2</sup> | 130                               |
| Height required, mm           | 4090                              |
| Max. free fall height, mm     | 2210                              |
| Foundation options            | deep_mounting<br>surface mounting |
| Metal                         | <u> </u>                          |
| Colour of walls and HPL       | 66                                |