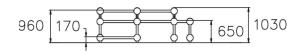

| User age                      | 10+                               |
|-------------------------------|-----------------------------------|
| Number of users               | 13                                |
| Product length, mm            | 6850                              |
| Product width, mm             | 2890                              |
| Product height, mm            | 1030                              |
| Impact area, m²               | 45.2                              |
| Falling space, m <sup>2</sup> | 45.2                              |
| Height required, mm           | 2830                              |
| Max. free fall height, mm     | 960                               |
| Safety info                   | EN 1176-1 TÜV                     |
| Installation time (for 1), H  | 17                                |
| Foundation options            | deep_mounting<br>surface_mounting |
| Metal                         |                                   |
|                               |                                   |