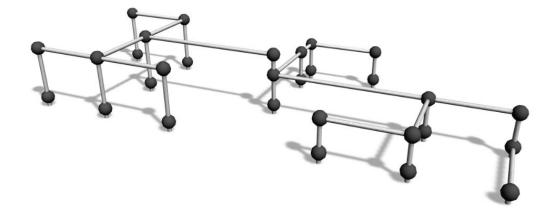

Multifunctional angled balance frame for balancing, cat crawling and precision jumping. Perfect for practising vault series and underbars. The Cloxx Parkour products conform to the European Standard for Playground equipment EN 1176, so they are suitable for schoolyards and playgrounds.