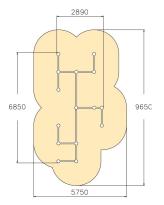

| User age                      | 10+                               |
|-------------------------------|-----------------------------------|
| Number of users               | 13                                |
| Product length, mm            | 6850                              |
| Product width, mm             | 2890                              |
| Product height, mm            | 1030                              |
| Impact area, m²               | 45.2                              |
| Falling space, m <sup>2</sup> | 45.2                              |
| Height required, mm           | 2830                              |
| Max. free fall height, mm     | 960                               |
| Safety info                   | EN 1176-1 TÜV                     |
| Installation time (for 1), H  | 17                                |
| Foundation options            | deep_mounting<br>surface_mounting |
| Metal                         |                                   |
|                               |                                   |