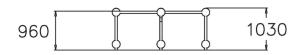

| User age                      | 10                                |
|-------------------------------|-----------------------------------|
| Number of users               | 5                                 |
| Product length, mm            | 2410                              |
| Product width, mm             | 2410                              |
| Product height, mm            | 1030                              |
| Impact area, m²               | 21.9                              |
| Falling space, m <sup>2</sup> | 21.9                              |
| Height required, mm           | 2830                              |
| Max. free fall height, mm     | 960                               |
| Safety info                   | EN 1176-1 TÜV                     |
| Installation time (for 1), H  | 7                                 |
| Foundation options            | deep_mounting<br>surface_mounting |
| Metal                         |                                   |
|                               |                                   |