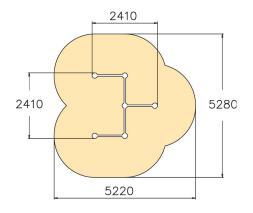

| User age                      | 10                                |
|-------------------------------|-----------------------------------|
| Number of users               | 5                                 |
| Product length, mm            | 2410                              |
| Product width, mm             | 2410                              |
| Product height, mm            | 1030                              |
| Impact area, m²               | 21.9                              |
| Falling space, m <sup>2</sup> | 21.9                              |
| Height required, mm           | 2830                              |
| Max. free fall height, mm     | 960                               |
| Safety info                   | EN 1176-1 TÜV                     |
| Installation time (for 1), H  | 7                                 |
| Foundation options            | deep_mounting<br>surface_mounting |
| Metal                         |                                   |
|                               |                                   |