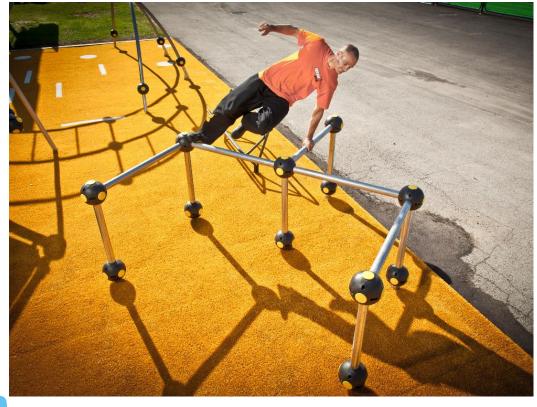

## 220548 VAULT RAILS M

Multifunctional angled balance frame for balancing, cat crawling and precision jumping. The bars are 960 mm high. Perfect for practising vault series and underbars. A Vault Rail is an essential element for every parkour park! The Cloxx Parkour products conform to the European Standard for Playground equipment EN 1176, so they are suitable for schoolyards and playgrounds.