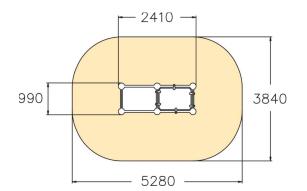

| User age                      | 10                                |
|-------------------------------|-----------------------------------|
| Number of users               | 2                                 |
| Product length, mm            | 2410                              |
| Product width, mm             | 990                               |
| Product height, mm            | 1030                              |
| Impact area, m <sup>2</sup>   | 18.2                              |
| Falling space, m <sup>2</sup> | 18.2                              |
| Height required, mm           | 2830                              |
| Max. free fall height, mm     | 960                               |
| Safety info                   | EN 1176-1 TÜV                     |
| Installation time (for 1), H  | 7                                 |
| Foundation options            | deep_mounting<br>surface mounting |
| Metal                         |                                   |
| Colour of walls and HPL       | 66                                |