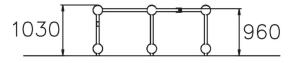

| User age                      | 10                                |
|-------------------------------|-----------------------------------|
| Number of users               | 2                                 |
| Product length, mm            | 2410                              |
| Product width, mm             | 990                               |
| Product height, mm            | 1030                              |
| Impact area, m <sup>2</sup>   | 18.2                              |
| Falling space, m <sup>2</sup> | 18.2                              |
| Height required, mm           | 2830                              |
| Max. free fall height, mm     | 960                               |
| Safety info                   | EN 1176-1 TÜV                     |
| Installation time (for 1), H  | 7                                 |
| Foundation options            | deep_mounting<br>surface mounting |
| Metal                         |                                   |
| Colour of walls and HPL       | 66                                |