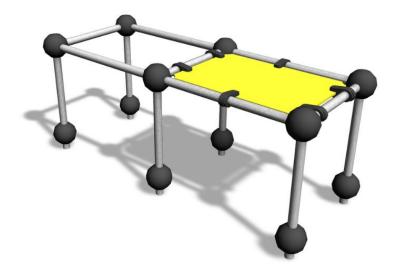

## 

220545 VAULT BOX (YELLOW)

The equipment consists of six metal posts and one platform placed at 960 mm. The Vault Box M is excellent for younger and more advance parkourists alike. It can be used for practising vaults and jumps, or as a landing platform. The Cloxx Parkour products conform to the European Standard for Playground equipment EN 1176, so they are suitable for schoolyards and playgrounds.