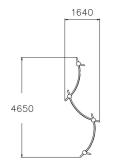

| User age                      | 5+                                |
|-------------------------------|-----------------------------------|
| Number of users               | 3                                 |
| Product length, mm            | 4650                              |
| Product width, mm             | 1640                              |
| Product height, mm            | 490                               |
| Falling space, m <sup>2</sup> | 21.3                              |
| Height required, mm           | 2290                              |
| Max. free fall height, mm     | 490                               |
| Safety info                   | EN 1176-1 TÜV                     |
| Installation time (for 1), H  | 4                                 |
| Foundation options            | deep_mounting<br>surface_mounting |
| Metal                         |                                   |