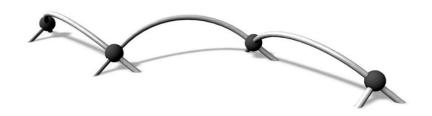

## PRECISION CURVE

Multifunctional curved bar for balancing, cat crawling and precision jumping. The Cloxx Parkour products conform to the European Standard for Playground equipment EN 1176, so they are suitable for schoolyards and playgrounds.