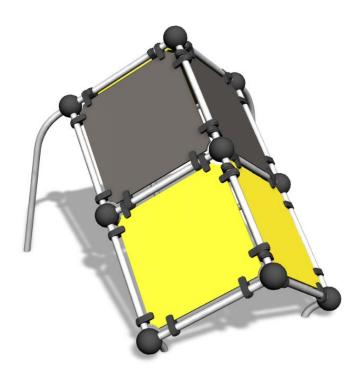

## TIC-TAC CUBE L

A multifunctional cube for jumping, launching and landing. The device has four platforms and a total height of 2,180 mm. The lower platform is good for children, while the higher one is for teens. The Cloxx Parkour products conform to the European Standard for Playground equipment EN 1176, so they are suitable for schoolyards and playgrounds.