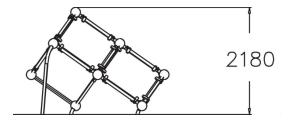

## TIC-TAC CUBE L

A multifunctional cube for jumping, launching and landing. The device has four platforms and a total height of 2,180 mm. The lower platform is good for children, while the higher one is for teens. The Cloxx Parkour products conform to the European Standard for Playground equipment EN 1176, so they are suitable for schoolyards and playgrounds.

| User age                      | 10                             |
|-------------------------------|--------------------------------|
| Number of users               | 5                              |
| Product length, mm            | 2420                           |
| Product width, mm             | 2920                           |
| Product height, mm            | 2180                           |
| Impact area, m²               | 20.1                           |
| Falling space, m <sup>2</sup> | 22                             |
| Height required, mm           | 3980                           |
| Max. free fall height, mm     | 2180                           |
| Safety info                   | EN 1176-1 TÜV                  |
| Installation time (for 1), H  | 9                              |
| Foundation options            | deep_mounting surface_mounting |
| Metal                         | 6                              |
| Colour of walls and HPL       | <b>6</b>                       |