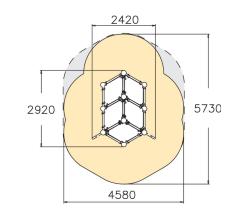

| User age                      | 10                             |
|-------------------------------|--------------------------------|
| Number of users               | 5                              |
| Product length, mm            | 2420                           |
| Product width, mm             | 2920                           |
| Product height, mm            | 2180                           |
| Impact area, m²               | 20.1                           |
| Falling space, m <sup>2</sup> | 22                             |
| Height required, mm           | 3980                           |
| Max. free fall height, mm     | 2180                           |
| Safety info                   | EN 1176-1 TÜV                  |
| Installation time (for 1), H  | 9                              |
| Foundation options            | deep_mounting surface_mounting |
| Metal                         | 6                              |
| Colour of walls and HPL       | <b>6</b>                       |