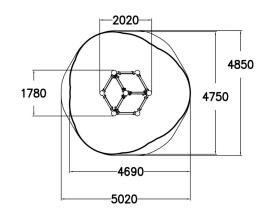

| User age                      | 6                                 |
|-------------------------------|-----------------------------------|
| Number of users               | 3                                 |
| Product length, mm            | 2020                              |
| Product width, mm             | 1780                              |
| Product height, mm            | 1550                              |
| Impact area, m²               | 17.2                              |
| Falling space, m <sup>2</sup> | 19.3                              |
| Height required, mm           | 3350                              |
| Max. free fall height, mm     | 1550                              |
| Safety info                   | EN 1176-1 TÜV                     |
| Installation time (for 1), H  | 6                                 |
| Foundation options            | deep_mounting<br>surface_mounting |
| Metal                         |                                   |
| Colour of walls and HPL       | 66                                |