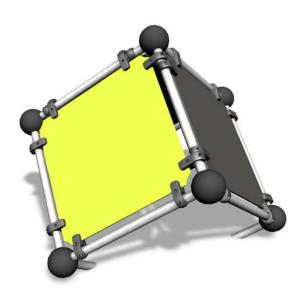

## TIC-TAC CUBE S

A multifunctional cube for jumping, launching and landing. The device has three platforms and a total height of 1,550 mm. It is suitable for children due to its small size, but teens can also practise various moves on the cube. The Cloxx Parkour products conform to the European Standard for Playground equipment EN 1176, so they are suitable for schoolyards and playgrounds.