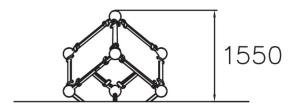

## TIC-TAC CUBE S

A multifunctional cube for jumping, launching and landing. The device has three platforms and a total height of 1,550 mm. It is suitable for children due to its small size, but teens can also practise various moves on the cube. The Cloxx Parkour products conform to the European Standard for Playground equipment EN 1176, so they are suitable for schoolyards and playgrounds.

| User age                      | 6                                 |
|-------------------------------|-----------------------------------|
| Number of users               | 3                                 |
| Product length, mm            | 2020                              |
| Product width, mm             | 1780                              |
| Product height, mm            | 1550                              |
| Impact area, m²               | 17.2                              |
| Falling space, m <sup>2</sup> | 19.3                              |
| Height required, mm           | 3350                              |
| Max. free fall height, mm     | 1550                              |
| Safety info                   | EN 1176-1 TÜV                     |
| Installation time (for 1), H  | 6                                 |
| Foundation options            | deep_mounting<br>surface_mounting |
| Metal                         |                                   |
| Colour of walls and HPL       | 66                                |