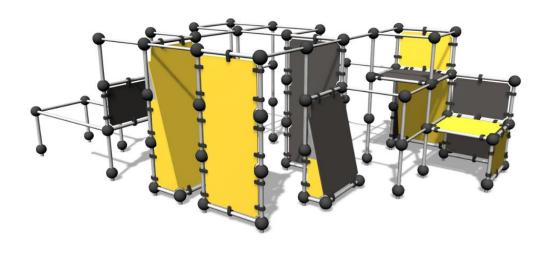

## SPIDER CAGE L

Parkour frame that is perfect for wall runs and underbars. The frame holds two platforms at different heights (960 mm and 1,745 mm), two leaning walls, six vertical walls and hanging bars. The total height is 2,600 mm. There are sections for hanging, climbing over, passing under and jumping. Challenging climbing and hanging sections also for children. Even advanced parkour enthusiasts will be able to challenge their abilities here. Suitable also for school yards, to offer teens a hangout spot with street cred. The Cloxx Parkour products conform to the European Standard for Playground equipment EN 1176, so they are suitable for schoolyards and playgrounds.