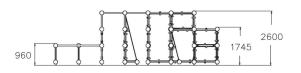

## SPIDER CAGE L

Parkour frame that is perfect for wall runs and underbars. The frame holds two platforms at different heights (960 mm and 1,745 mm), two leaning walls, six vertical walls and hanging bars. The total height is 2,600 mm. There are sections for hanging, climbing over, passing under and jumping. Challenging climbing and hanging sections also for children. Even advanced parkour enthusiasts will be able to challenge their abilities here. Suitable also for school yards, to offer teens a hangout spot with street cred. The Cloxx Parkour products conform to the European Standard for Playground equipment EN 1176, so they are suitable for schoolyards and playgrounds.

| User age                      | 10                             |
|-------------------------------|--------------------------------|
| Number of users               | 20                             |
| Product length, mm            | 7960                           |
| Product width, mm             | 5030                           |
| Product height, mm            | 2600                           |
| Impact area, m²               | 72.7                           |
| Falling space, m <sup>2</sup> | 72.7                           |
| Height required, mm           | 4400                           |
| Max. free fall height, mm     | 2530                           |
| Safety info                   | EN 1176-1 TÜV                  |
| Installation time (for 1), H  | 59                             |
| Foundation options            | deep_mounting surface mounting |
| Metal                         | 6                              |
| Colour of walls and HPL       | 66                             |