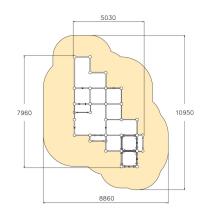

| User age                      | 10                             |
|-------------------------------|--------------------------------|
| Number of users               | 20                             |
| Product length, mm            | 7960                           |
| Product width, mm             | 5030                           |
| Product height, mm            | 2600                           |
| Impact area, m²               | 72.7                           |
| Falling space, m <sup>2</sup> | 72.7                           |
| Height required, mm           | 4400                           |
| Max. free fall height, mm     | 2530                           |
| Safety info                   | EN 1176-1 TÜV                  |
| Installation time (for 1), H  | 59                             |
| Foundation options            | deep_mounting surface mounting |
| Metal                         | 6                              |
| Colour of walls and HPL       | 66                             |