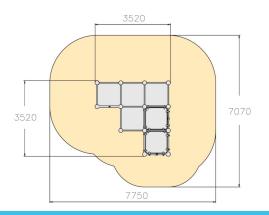

| User age                      | 10+                            |
|-------------------------------|--------------------------------|
| Number of users               | 10                             |
| Product length, mm            | 3520                           |
| Product width, mm             | 3520                           |
| Product height, mm            | 2600                           |
| Impact area, m²               | 45.4                           |
| Falling space, m <sup>2</sup> | 45.4                           |
| Height required, mm           | 4400                           |
| Max. free fall height, mm     | 2530                           |
| Safety info                   | EN 1176-1 TÜV                  |
| Installation time (for 1), H  | 31                             |
| Foundation options            | deep_mounting surface_mounting |
| Metal                         | 6                              |
| Colour of walls and HPL       | 66                             |