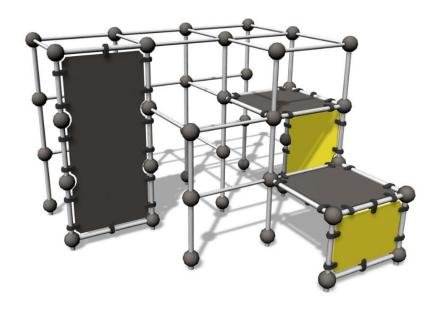

## SPIDER CAGE M

Parkour frame that is perfect for wall runs and underbars. The frame holds two platforms at different heights (960 mm and 1,745 mm), a 2,600 mm high wall and hanging bars. There are sections for hanging, climbing over, passing under and jumping. Challenging climbing and hanging sections also for children. Even advanced parkour enthusiasts will be able to challenge their abilities here. Suitable also for school yards, to offer teens a hangout spot with street cred. The Cloxx Parkour products conform to the European Standard for Playground equipment EN 1176, so they are suitable for schoolyards and playgrounds.