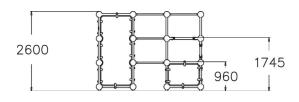

| User age                      | 10+                            |
|-------------------------------|--------------------------------|
| Number of users               | 10                             |
| Product length, mm            | 3520                           |
| Product width, mm             | 3520                           |
| Product height, mm            | 2600                           |
| Impact area, m²               | 45.4                           |
| Falling space, m <sup>2</sup> | 45.4                           |
| Height required, mm           | 4400                           |
| Max. free fall height, mm     | 2530                           |
| Safety info                   | EN 1176-1 TÜV                  |
| Installation time (for 1), H  | 31                             |
| Foundation options            | deep_mounting surface_mounting |
| Metal                         | 6                              |
| Colour of walls and HPL       | 66                             |