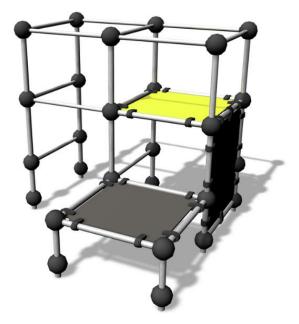

## **220520**

SPIDER CAGE S

Parkour frame that is perfect for wall runs and underbars. The frame holds two platforms at different heights (650 mm and 1,435 mm), a wall and hanging bars. There are sections for hanging, climbing over, passing under and jumping. Challenging climbing and hanging sections also for children. The Cloxx Parkour products conform to the European Standard for Playground equipment EN 1176, so they are suitable for schoolyards and playgrounds.