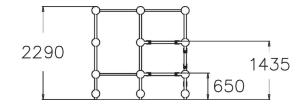

| User age                      | 6                                 |
|-------------------------------|-----------------------------------|
| Number of users               | 7                                 |
| Product length, mm            | 2420                              |
| Product width, mm             | 2420                              |
| Product height, mm            | 2290                              |
| Impact area, m²               | 30.4                              |
| Falling space, m <sup>2</sup> | 30.4                              |
| Height required, mm           | 4090                              |
| Max. free fall height, mm     | 2210                              |
| Safety info                   | EN 1176-1 TÜV                     |
| Installation time (for 1), H  | 18                                |
| Foundation options            | deep_mounting<br>surface_mounting |
| Metal                         |                                   |
| Colour of walls and HPL       | 66                                |