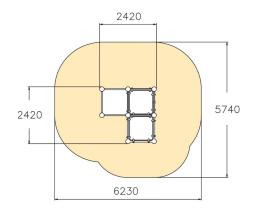

| User age                      | 6                                 |
|-------------------------------|-----------------------------------|
| Number of users               | 7                                 |
| Product length, mm            | 2420                              |
| Product width, mm             | 2420                              |
| Product height, mm            | 2290                              |
| Impact area, m²               | 30.4                              |
| Falling space, m <sup>2</sup> | 30.4                              |
| Height required, mm           | 4090                              |
| Max. free fall height, mm     | 2210                              |
| Safety info                   | EN 1176-1 TÜV                     |
| Installation time (for 1), H  | 18                                |
| Foundation options            | deep_mounting<br>surface_mounting |
| Metal                         |                                   |
| Colour of walls and HPL       | 66                                |