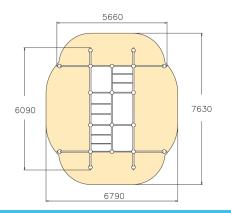

| 6+                             |
|--------------------------------|
| 30                             |
| 5660                           |
| 6090                           |
| 2650                           |
| 44.4                           |
| 44.4                           |
| 4450                           |
| 2650                           |
| EN 1176-1 TÜV                  |
| 12                             |
| deep_mounting surface_mounting |
|                                |
|                                |