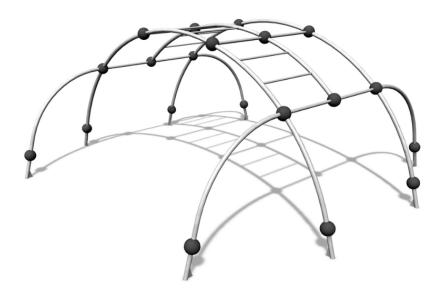

## GIBBONSWING L

Multifunctional frame for hanging and other parkour moves. The set comprises two curved monkey bar sections. The bar height is 2,650 mm. It can also be used for jumping over or weaving through. The frame can also be used to practise the cat crawl. This product is particularly suitable for parks used by advanced parkour enthusiasts. The Cloxx Parkour products conform to the European Standard for Playground equipment EN 1176, so they are suitable for schoolyards and playgrounds