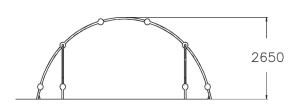

## GIBBONSWING L

Multifunctional frame for hanging and other parkour moves. The set comprises two curved monkey bar sections. The bar height is 2,650 mm. It can also be used for jumping over or weaving through. The frame can also be used to practise the cat crawl. This product is particularly suitable for parks used by advanced parkour enthusiasts. The Cloxx Parkour products conform to the European Standard for Playground equipment EN 1176, so they are suitable for schoolyards and playgrounds

| 6+                             |
|--------------------------------|
| 30                             |
| 5660                           |
| 6090                           |
| 2650                           |
| 44.4                           |
| 44.4                           |
| 4450                           |
| 2650                           |
| EN 1176-1 TÜV                  |
| 12                             |
| deep_mounting surface_mounting |
|                                |
|                                |