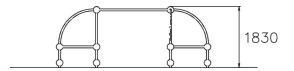

## **EXAMPSET** 220510 GIBBONSWING S

Multifunctional frame for hanging and other parkour moves. It comprises four curved supports joined by monkey bars. The total height is 1,830 mm. It can also be used for jumping over or weaving through. The bars can be reached by children. The Cloxx Parkour products conform to the European Standard for Playground equipment EN 1176, so they are suitable for schoolyards and playgrounds.

| User age                      | 6                                 |
|-------------------------------|-----------------------------------|
| Number of users               | 10                                |
| Product length, mm            | 4630                              |
| Product width, mm             | 3520                              |
| Product height, mm            | 1830                              |
| Impact area, m²               | 31.9                              |
| Falling space, m <sup>2</sup> | 31.9                              |
| Height required, mm           | 3630                              |
| Max. free fall height, mm     | 1760                              |
| Safety info                   | EN 1176-1 TÜV                     |
| Installation time (for 1), H  | 13                                |
| Foundation options            | deep_mounting<br>surface_mounting |
| Metal                         |                                   |
|                               |                                   |