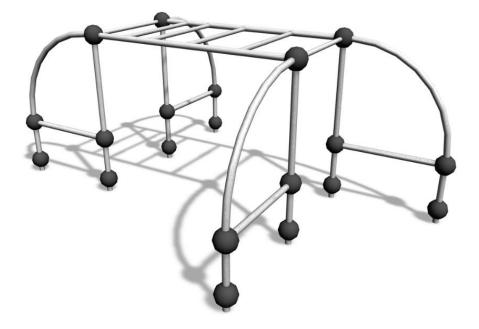

## **EXAMPSET** 220510 GIBBONSWING S

Multifunctional frame for hanging and other parkour moves. It comprises four curved supports joined by monkey bars. The total height is 1,830 mm. It can also be used for jumping over or weaving through. The bars can be reached by children. The Cloxx Parkour products conform to the European Standard for Playground equipment EN 1176, so they are suitable for schoolyards and playgrounds.