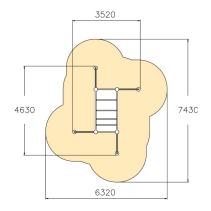

| User age                      | 6                                 |
|-------------------------------|-----------------------------------|
| Number of users               | 10                                |
| Product length, mm            | 4630                              |
| Product width, mm             | 3520                              |
| Product height, mm            | 1830                              |
| Impact area, m²               | 31.9                              |
| Falling space, m <sup>2</sup> | 31.9                              |
| Height required, mm           | 3630                              |
| Max. free fall height, mm     | 1760                              |
| Safety info                   | EN 1176-1 TÜV                     |
| Installation time (for 1), H  | 13                                |
| Foundation options            | deep_mounting<br>surface_mounting |
| Metal                         |                                   |
|                               |                                   |