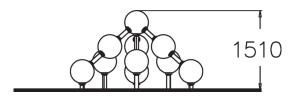

## **PYRAMID CLIMBER**

This pyramid-shaped piece of equipment consists of 11 balls, some of which are connected to each other by hot galvanized carbon steel precision tubes. The overall diameter of tubes is 60mm and wall thickness 2,5mm. The total height of the product is 1,510 mm. This product is multifunctional for practicing precision jumping, providing an excellent multidimensional launching surface. Precision ball cores are built of polycarbonate and the surface material is thermoplastic rubber giving the surface a non-slip, soft feel. The joint is supported on the inside by a metal net which reinforces the ball's structure to handle high demands of the sports of Parkour. Product is available in deep and surface mounting versions. The Cloxx Parkour products conform to the European Standard for Playground equipment EN 1176, so they are suitable for schoolyards and playgrounds.

| User age                      | 4                                 |
|-------------------------------|-----------------------------------|
| Number of users               | 10                                |
| Product length, mm            | 2510                              |
| Product width, mm             | 2340                              |
| Product height, mm            | 1510                              |
| Impact area, m²               | 17.7                              |
| Falling space, m <sup>2</sup> | 22                                |
| Height required, mm           | 3310                              |
| Max. free fall height, mm     | 1510                              |
| Safety info                   | EN 1176-1 TÜV                     |
| Installation time (for 1), H  | 11                                |
| Foundation options            | deep_mounting<br>surface_mounting |
| Metal                         |                                   |