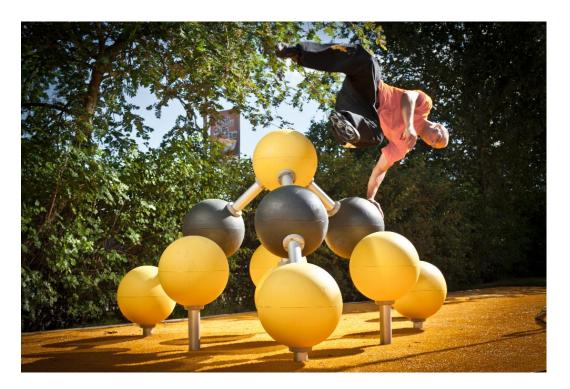

## **PYRAMID CLIMBER**

This pyramid-shaped piece of equipment consists of 11 balls, some of which are connected to each other by hot galvanized carbon steel precision tubes. The overall diameter of tubes is 60mm and wall thickness 2,5mm. The total height of the product is 1,510 mm. This product is multifunctional for practicing precision jumping, providing an excellent multidimensional launching surface. Precision ball cores are built of polycarbonate and the surface material is thermoplastic rubber giving the surface a non-slip, soft feel. The joint is supported on the inside by a metal net which reinforces the ball's structure to handle high demands of the sports of Parkour. Product is available in deep and surface mounting versions. The Cloxx Parkour products conform to the European Standard for Playground equipment EN 1176, so they are suitable for schoolyards and playgrounds.