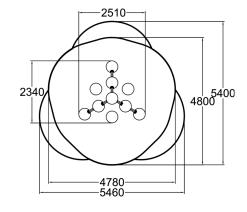

| User age                      | 4                                 |
|-------------------------------|-----------------------------------|
| Number of users               | 10                                |
| Product length, mm            | 2510                              |
| Product width, mm             | 2340                              |
| Product height, mm            | 1510                              |
| Impact area, m²               | 17.7                              |
| Falling space, m <sup>2</sup> | 22                                |
| Height required, mm           | 3310                              |
| Max. free fall height, mm     | 1510                              |
| Safety info                   | EN 1176-1 TÜV                     |
| Installation time (for 1), H  | 11                                |
| Foundation options            | deep_mounting<br>surface_mounting |
| Metal                         |                                   |