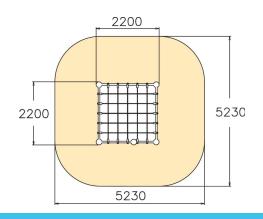

| User age                      | 3+                             |
|-------------------------------|--------------------------------|
| Number of users               | 7                              |
| Product length, mm            | 2200                           |
| Product width, mm             | 2200                           |
| Product height, mm            | 1720                           |
| Impact area, m²               | 25.2                           |
| Falling space, m <sup>2</sup> | 25.2                           |
| Height required, mm           | 3150                           |
| Max. free fall height, mm     | 1650                           |
| Safety info                   | EN 1176-1 TÜV                  |
| Installation time (for 1), H  | 16                             |
| Foundation options            | deep_mounting surface mounting |
| Metal                         | 6                              |
| Ropes                         | <b>(b)</b>                     |