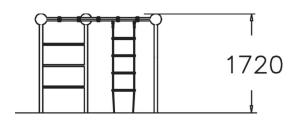

## Neptunium

Neptunium is a 1,720 mm high climbing tower. Access is via a normal ladder or a rope ladder. Kids enjoy hanging and sitting on the net. A fun addition is the hanging trapeze bar for swinging and acrobatics. There is space beneath the equipment for playing house or other games.

| User age                      | 3+                             |
|-------------------------------|--------------------------------|
| Number of users               | 7                              |
| Product length, mm            | 2200                           |
| Product width, mm             | 2200                           |
| Product height, mm            | 1720                           |
| Impact area, m²               | 25.2                           |
| Falling space, m <sup>2</sup> | 25.2                           |
| Height required, mm           | 3150                           |
| Max. free fall height, mm     | 1650                           |
| Safety info                   | EN 1176-1 TÜV                  |
| Installation time (for 1), H  | 16                             |
| Foundation options            | deep_mounting surface mounting |
| Metal                         | 6                              |
| Ropes                         | <b>(b)</b>                     |