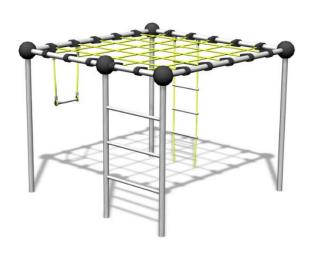

## Neptunium

Neptunium is a 1,720 mm high climbing tower. Access is via a normal ladder or a rope ladder. Kids enjoy hanging and sitting on the net. A fun addition is the hanging trapeze bar for swinging and acrobatics. There is space beneath the equipment for playing house or other games.

| User age                      | 3+                             |
|-------------------------------|--------------------------------|
| Number of users               | 7                              |
| Product length, mm            | 2200                           |
| Product width, mm             | 2200                           |
| Product height, mm            | 1720                           |
| Impact area, m²               | 25.2                           |
| Falling space, m <sup>2</sup> | 25.2                           |
| Height required, mm           | 3150                           |
| Max. free fall height, mm     | 1650                           |
| Safety info                   | EN 1176-1 TÜV                  |
| Installation time (for 1), H  | 16                             |
| Foundation options            | deep_mounting surface mounting |
| Metal                         | 6                              |
| Ropes                         | <b>(b)</b>                     |