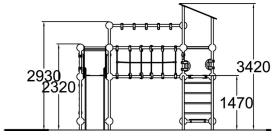

## Cesium

Roofs

Towers

Cesium is an exciting multifunctional playground set with a tall slide and two 1,470 mm high towers. It can fit several children at a time. There are three forms of ascent: by ladder, climbing rope or peg ladder. Access from one tower to the other is either via a twisty climbing net or along hanging monkey bars. The set provides enough of a challenge even for older children, while developing their motor skills and balance. There are four seats at the bottom to provide a welcome rest from climbing.

| User age                      | 3+                                |
|-------------------------------|-----------------------------------|
| Number of users               | 14                                |
| Product length, mm            | 3790                              |
| Product width, mm             | 4420                              |
| Product height, mm            | 3410                              |
| Impact area, m²               | 39.9                              |
| Falling space, m <sup>2</sup> | 41.4                              |
| Height required, mm           | 3410                              |
| Max. free fall height, mm     | 2250                              |
| Safety info                   | EN 1176-1, 3 TÜV                  |
| Installation time (for 1), H  | 28                                |
| Foundation options            | deep_mounting<br>surface_mounting |
| Metal                         | 6                                 |
| Colour of walls and HPL       | <b>6</b>                          |
| Ropes                         |                                   |
|                               |                                   |