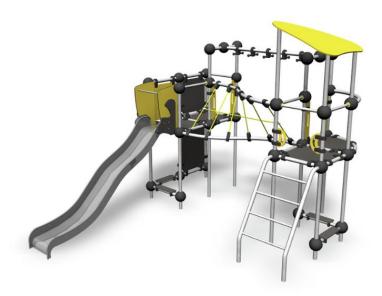

## Cesium

Roofs

Towers

Cesium is an exciting multifunctional playground set with a tall slide and two 1,470 mm high towers. It can fit several children at a time. There are three forms of ascent: by ladder, climbing rope or peg ladder. Access from one tower to the other is either via a twisty climbing net or along hanging monkey bars. The set provides enough of a challenge even for older children, while developing their motor skills and balance. There are four seats at the bottom to provide a welcome rest from climbing.