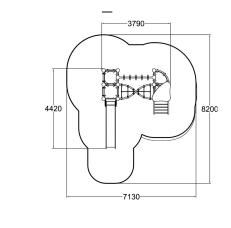

| User age                      | 3+                                |
|-------------------------------|-----------------------------------|
| Number of users               | 14                                |
| Product length, mm            | 3790                              |
| Product width, mm             | 4420                              |
| Product height, mm            | 3410                              |
| Impact area, m²               | 39.9                              |
| Falling space, m <sup>2</sup> | 41.4                              |
| Height required, mm           | 3410                              |
| Max. free fall height, mm     | 2250                              |
| Safety info                   | EN 1176-1, 3 TÜV                  |
| Installation time (for 1), H  | 28                                |
| Foundation options            | deep_mounting<br>surface_mounting |
| Metal                         | 6                                 |
| Colour of walls and HPL       | <b>6</b>                          |
| Ropes                         |                                   |
|                               |                                   |