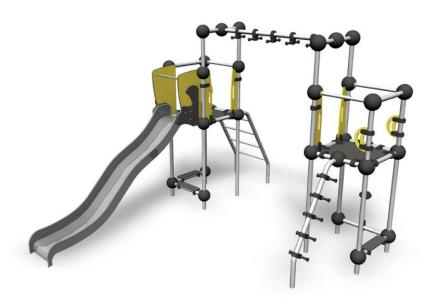

220320

Xenon

Slides

Xenon is an exciting multifunctional playground set with a tall slide and two 1,470 mm high towers. It can fit several children at a time. There are three forms of ascent: by ladder, climbing rope or peg ladder. Access from one tower to the other is via hanging monkey bars. The set provides enough of a challenge even for older children, while developing their motor skills and balance. There are three seats at the bottom.