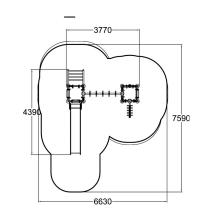

| User age                      | 3+                             |
|-------------------------------|--------------------------------|
| Number of users               | 11                             |
| Product length, mm            | 3770                           |
| Product width, mm             | 4390                           |
| Product height, mm            | 2920                           |
| Impact area, m²               | 35.6                           |
| Falling space, m <sup>2</sup> | 36.2                           |
| Height required, mm           | 3270                           |
| Max. free fall height, mm     | 1770                           |
| Safety info                   | EN 1176-1, 3 TÜV               |
| Installation time (for 1), H  | 18                             |
| Foundation options            | deep_mounting surface_mounting |
| Metal                         | 6                              |
| Colour of walls and HPL       | 66                             |
| Ropes                         |                                |
|                               |                                |