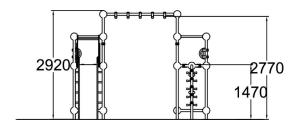

220320

Xenon

Slides

Xenon is an exciting multifunctional playground set with a tall slide and two 1,470 mm high towers. It can fit several children at a time. There are three forms of ascent: by ladder, climbing rope or peg ladder. Access from one tower to the other is via hanging monkey bars. The set provides enough of a challenge even for older children, while developing their motor skills and balance. There are three seats at the bottom.

| User age                      | 3+                             |
|-------------------------------|--------------------------------|
| Number of users               | 11                             |
| Product length, mm            | 3770                           |
| Product width, mm             | 4390                           |
| Product height, mm            | 2920                           |
| Impact area, m²               | 35.6                           |
| Falling space, m <sup>2</sup> | 36.2                           |
| Height required, mm           | 3270                           |
| Max. free fall height, mm     | 1770                           |
| Safety info                   | EN 1176-1, 3 TÜV               |
| Installation time (for 1), H  | 18                             |
| Foundation options            | deep_mounting surface_mounting |
| Metal                         | 6                              |
| Colour of walls and HPL       | 66                             |
| Ropes                         |                                |
|                               |                                |