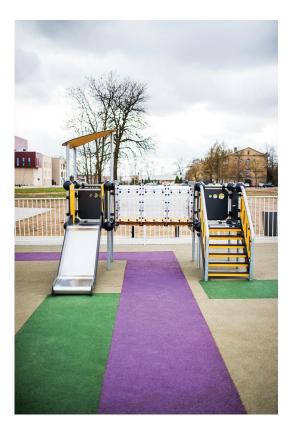

## Radium

Play panels

Roofs

Slides

Towers

The short slide and the steps next to it encourage kids to slide down again and again. This develops their motor skills and gives them exercise during play. The covered platform at 870 mm is a great look-out spot and the see-through tunnel between the towers gives wings to the kids' imaginations.