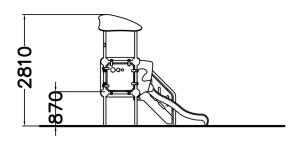

## Radium

Play panels

Roofs

Slides

Towers

The short slide and the steps next to it encourage kids to slide down again and again. This develops their motor skills and gives them exercise during play. The covered platform at 870 mm is a great look-out spot and the see-through tunnel between the towers gives wings to the kids' imaginations.

| User age                      | 1+                             |
|-------------------------------|--------------------------------|
| Number of users               | 7                              |
| Product length, mm            | 3550                           |
| Product width, mm             | 2760                           |
| Product height, mm            | 2810                           |
| Impact area, m²               | 29.8                           |
| Falling space, m <sup>2</sup> | 31.6                           |
| Height required, mm           | 2810                           |
| Max. free fall height, mm     | 1000                           |
| Safety info                   | EN 1176-1, 3 TÜV               |
| Installation time (for 1), H  | 24                             |
| Foundation options            | deep_mounting surface mounting |
| Metal                         | 6                              |
| Colour of walls and HPL       | <b>6 6</b>                     |
| Ropes                         |                                |