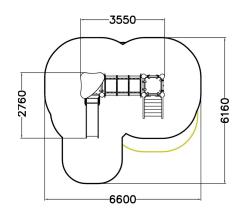

| User age                      | 1+                             |
|-------------------------------|--------------------------------|
| Number of users               | 7                              |
| Product length, mm            | 3550                           |
| Product width, mm             | 2760                           |
| Product height, mm            | 2810                           |
| Impact area, m²               | 29.8                           |
| Falling space, m <sup>2</sup> | 31.6                           |
| Height required, mm           | 2810                           |
| Max. free fall height, mm     | 1000                           |
| Safety info                   | EN 1176-1, 3 TÜV               |
| Installation time (for 1), H  | 24                             |
| Foundation options            | deep_mounting surface mounting |
| Metal                         | 6                              |
| Colour of walls and HPL       | <b>6 6</b>                     |
| Ropes                         |                                |