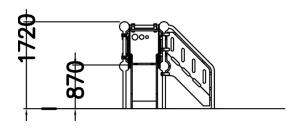

| User age                      | 1+                                |
|-------------------------------|-----------------------------------|
| Number of users               | 3                                 |
| Product length, mm            | 1880                              |
| Product width, mm             | 2710                              |
| Product height, mm            | 1720                              |
| Impact area, m²               | 20                                |
| Falling space, m <sup>2</sup> | 22                                |
| Height required, mm           | 2370                              |
| Max. free fall height, mm     | 1000                              |
| Safety info                   | EN 1176-1, 3 TÜV                  |
| Installation time (for 1), H  | 10                                |
| Foundation options            | deep_mounting<br>surface_mounting |
| Metal                         | 6                                 |
| Colour of walls and HPL       | <b>6</b>                          |
| Ropes                         |                                   |
|                               |                                   |