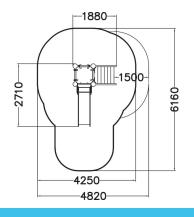

| User age                      | 1+                                |
|-------------------------------|-----------------------------------|
| Number of users               | 3                                 |
| Product length, mm            | 1880                              |
| Product width, mm             | 2710                              |
| Product height, mm            | 1720                              |
| Impact area, m²               | 20                                |
| Falling space, m <sup>2</sup> | 22                                |
| Height required, mm           | 2370                              |
| Max. free fall height, mm     | 1000                              |
| Safety info                   | EN 1176-1, 3 TÜV                  |
| Installation time (for 1), H  | 10                                |
| Foundation options            | deep_mounting<br>surface_mounting |
| Metal                         | 6                                 |
| Colour of walls and HPL       | <b>6</b>                          |
| Ropes                         |                                   |
|                               |                                   |