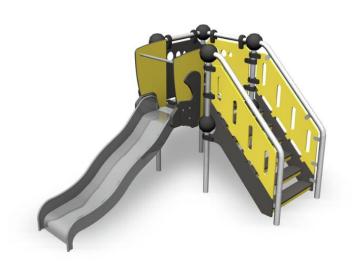

Playground equipment for younger children, including steps, a covered, 870 mm high platform, and a low slide. Safe and durable, it develops small children's motor skills. An updated version of the traditional slide, which is every child's favourite year after year.