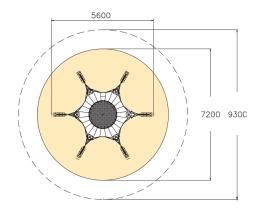

| User age                     | 2+            |
|------------------------------|---------------|
| Number of users              | 13            |
| Product length, mm           | 5600          |
| Product width, mm            | 5600          |
| Product height, mm           | 1200          |
| Impact area, m²              | 40.7          |
| Height required, mm          | 2700          |
| Max. free fall height, mm    | 1200          |
| Installation time (for 1), H | 34            |
| Foundation options           | deep_mounting |
| Metal                        | 6             |
| Ropes                        |               |