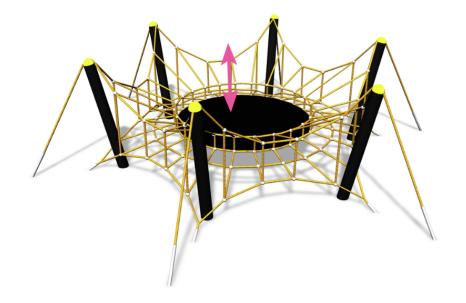

Spider M is a fun climbing structure featuring a flexible center area surrounded by netting. The product is also available in blue-gray colour combination (200220), or in bigger L-size.

| 1200 |  | 1200 |
|------|--|------|
|------|--|------|