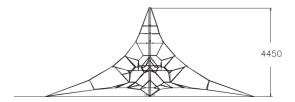

| User age                      | 6-12                   |
|-------------------------------|------------------------|
| Number of users               | 35                     |
| Product length, mm            | 7780                   |
| Product width, mm             | 7780                   |
| Product height, mm            | 4450                   |
| Impact area, m <sup>2</sup>   | 59.5                   |
| Falling space, m <sup>2</sup> | 83.3                   |
| Height required, mm           | 4450                   |
| Max. free fall height, mm     | 700                    |
| Safety info                   | EN 1176-1, 11:2008 TÜV |
| Installation time (for 1), H  | 28                     |
| Foundation options            | deep_mounting          |
| Metal                         | •                      |
| Ropes                         |                        |