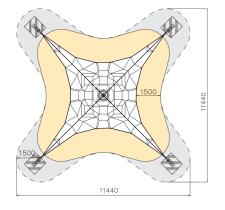

| User age                      | 6-12                   |
|-------------------------------|------------------------|
| Number of users               | 35                     |
| Product length, mm            | 7780                   |
| Product width, mm             | 7780                   |
| Product height, mm            | 4450                   |
| Impact area, m <sup>2</sup>   | 59.5                   |
| Falling space, m <sup>2</sup> | 83.3                   |
| Height required, mm           | 4450                   |
| Max. free fall height, mm     | 700                    |
| Safety info                   | EN 1176-1, 11:2008 TÜV |
| Installation time (for 1), H  | 28                     |
| Foundation options            | deep_mounting          |
| Metal                         | •                      |
| Ropes                         |                        |