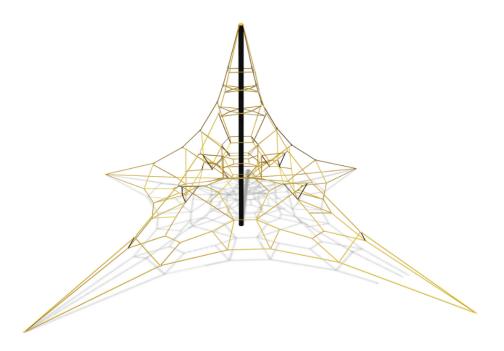

Pyramid net provides a lot of movement, exercise, balance and fun. The climbing structure accommodates more challenges the deeper and higher you climb. Pyramid net offers high capacity in a compact format and it is suited to a wide age group! It is available in blue-grey or yellow-black colour combinations and in three sizes; S, M and L.