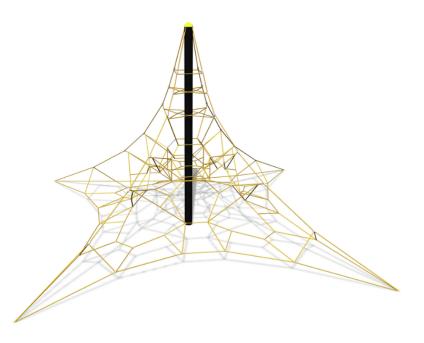

Pyramid net provides a lot of movement, exercise, balance and fun. The climbing structure accommodates more challenges the deeper and higher you climb. Pyramid net offers high capacity in a compact format and it is suited to a wide age group! It is available in blue-grey or yellow-black colour combinations and in three sizes; S, M and L.