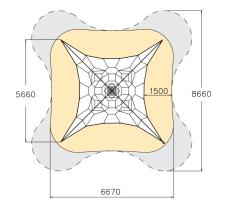

| User age                      | 6-12                   |
|-------------------------------|------------------------|
| Number of users               | 28                     |
| Product length, mm            | 5660                   |
| Product width, mm             | 5660                   |
| Product height, mm            | 3900                   |
| Impact area, m²               | 41.7                   |
| Falling space, m <sup>2</sup> | 59.3                   |
| Height required, mm           | 3900                   |
| Max. free fall height, mm     | 510                    |
| Safety info                   | EN 1176-1, 11:2008 TÜV |
| Installation time (for 1), H  | 28                     |
| Foundation options            | deep_mounting          |
| Metal                         | 6                      |
| Ropes                         |                        |