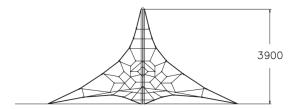

| User age                      | 6-12                   |
|-------------------------------|------------------------|
| Number of users               | 28                     |
| Product length, mm            | 5660                   |
| Product width, mm             | 5660                   |
| Product height, mm            | 3900                   |
| Impact area, m²               | 41.7                   |
| Falling space, m <sup>2</sup> | 59.3                   |
| Height required, mm           | 3900                   |
| Max. free fall height, mm     | 510                    |
| Safety info                   | EN 1176-1, 11:2008 TÜV |
| Installation time (for 1), H  | 28                     |
| Foundation options            | deep_mounting          |
| Metal                         | 6                      |
| Ropes                         |                        |