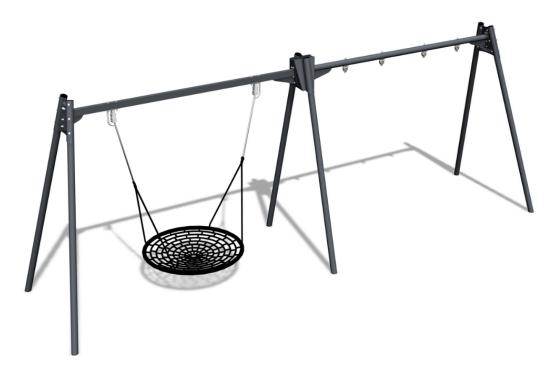

## 220068M

## Erbium

Metal swing frame with bird's nest seat. The bird's nest seat can be switched to the inclusive basket swing seat with only a small effect on the price. The frame has bearings for two other seats, eg. a rubber seats or a cradle seats, with 210 cm chains. Please inform us of the seat preferences when ordering the product. For a surcharge, you can order the foundation plate kit for non-concrete installation. Please note: in some markets the swing frame and the seats are sold separately. Contact your local representative for details. Bird's nest swing seat: Age group: 1+ Amount of users: 4Inclusive basket swing seat: Age group: 3+ Amount of users: 1