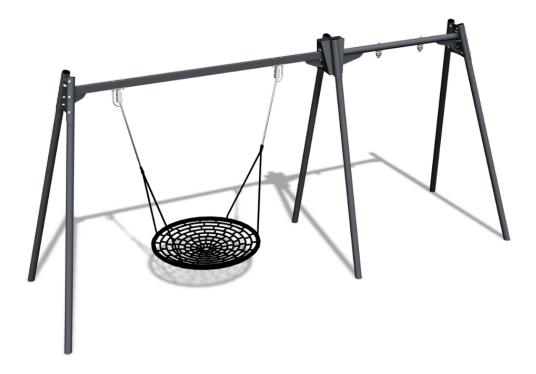

## Cerium

Metal swing set with bird's nest swing seat. The bird's nest seat can be switched to the inclusive basket swing seat (age group 3+) with only a small effect on the price. Please inform us of the seat preference when ordering the product. The frame has bearings for a second seat, eg. a rubber seat or a cradle seat, with 210 cm chains. Please inform us of the seat preferences when ordering the product. For a surcharge, you can order the foundation plate kit for non-concrete installation. Please note: in some markets the swing frame and the seats are sold separately. Contact your local representative for details. Bird's nest swing seat: Age group: 1+ Amount of users: 4 Inclusive basket swing seat: Age group: 3+ Amount of users: 1

| User age                      | 1+                             |
|-------------------------------|--------------------------------|
| Number of users               | 5                              |
| Product length, mm            | 1700                           |
| Product width, mm             | 5690                           |
| Product height, mm            | 2680                           |
| Impact area, m²               | 36                             |
| Falling space, m <sup>2</sup> | 36                             |
| Height required, mm           | 3200                           |
| Max. free fall height, mm     | 1400                           |
| Safety info                   | EN 1176-1, 2 TÜV               |
| Installation time (for 1), H  | 8                              |
| Foundation options            | deep_mounting surface_mounting |
| Metal                         | 6666                           |
|                               |                                |