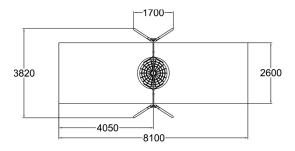

| User age                      | 1+                                |
|-------------------------------|-----------------------------------|
| Number of users               | 4                                 |
| Product length, mm            | 3820                              |
| Product width, mm             | 1700                              |
| Product height, mm            | 2670                              |
| Impact area, m²               | 21.1                              |
| Falling space, m <sup>2</sup> | 21.1                              |
| Height required, mm           | 2900                              |
| Max. free fall height, mm     | 1400                              |
| Safety info                   | EN 1176-1, 2 TÜV                  |
| Installation time (for 1), H  | 6                                 |
| Foundation options            | deep_mounting<br>surface_mounting |
| Metal                         | 6466                              |