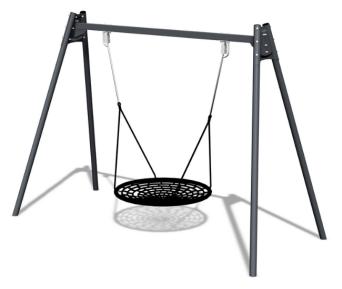

Metal swing set with bird's nest swing seat. The bird's nest seat can be switched to the inclusive basket swing seat (age group 3+) with only a small effect on the price. Please inform us of the seat preference when ordering the product. For a surcharge, you can order the foundation plate kit for non-concrete installation. Please note: in some markets the swing frame and the seat are sold separately. Contact your local representative for details. Bird's nest swing seat: Age group: 1+ Amount of users: 4 Inclusive basket swing seat: Age group: 3+ Amount of users: 1