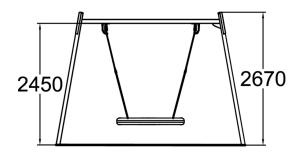

| User age                      | 1+                                |
|-------------------------------|-----------------------------------|
| Number of users               | 4                                 |
| Product length, mm            | 3820                              |
| Product width, mm             | 1700                              |
| Product height, mm            | 2670                              |
| Impact area, m²               | 21.1                              |
| Falling space, m <sup>2</sup> | 21.1                              |
| Height required, mm           | 2900                              |
| Max. free fall height, mm     | 1400                              |
| Safety info                   | EN 1176-1, 2 TÜV                  |
| Installation time (for 1), H  | 6                                 |
| Foundation options            | deep_mounting<br>surface_mounting |
| Metal                         | 6466                              |