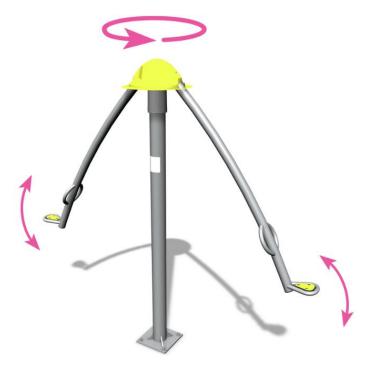

A rotating play equipment for two persons, with benches rotating around a pole and moving up and down. The benches are located at a height of 640 mm. Whirling around in the equipment offers children a fun way of developing their sense of balance.