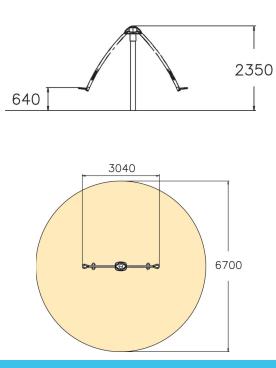

| User age                      | 6+                                |
|-------------------------------|-----------------------------------|
| Number of users               | 2                                 |
| Product length, mm            | 3040                              |
| Product width, mm             | 360                               |
| Product height, mm            | 2350                              |
| Impact area, m²               | 35.3                              |
| Falling space, m <sup>2</sup> | 35.3                              |
| Height required, mm           | 2350                              |
| Max. free fall height, mm     | 1000                              |
| Safety info                   | EN 1176-1, 6 TÜV                  |
| Installation time (for 1), H  | 4                                 |
| Foundation options            | deep_mounting<br>surface_mounting |
| Metal                         |                                   |
| Colour of walls and HPL       | 6                                 |