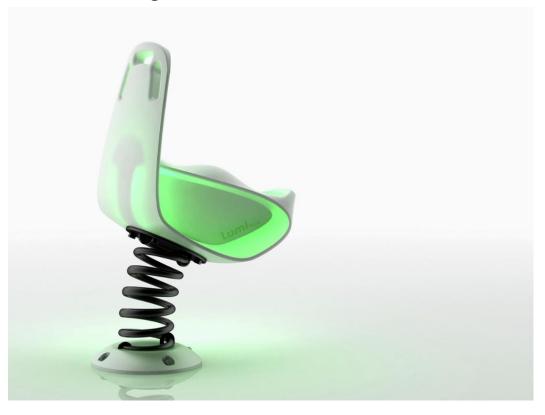

## 220022

Lumi rocker with light

Playful Lumi spring rocker is a joyful surprise for the player. When the rocker is moved, it will start flashing green light inside the seat. When the rocking stops, the seat part is white. The product does not need wiring for electricity, because the kinetic energy produced by swinging is collected to the generator inside the seat. Smaller players can sit on the seat facing the backrest, and bigger ones just like a swinging chair.