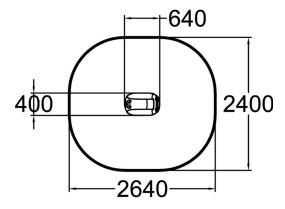

| User age                      | 3+               |
|-------------------------------|------------------|
| Number of users               | 1                |
| Product length, mm            | 640              |
| Product width, mm             | 400              |
| Product height, mm            | 820              |
| Impact area, m²               | 6.1              |
| Falling space, m <sup>2</sup> | 6.1              |
| Height required, mm           | 2000             |
| Max. free fall height, mm     | 600              |
| Safety info                   | EN 1176-1, 6 TÜV |
| Installation time (for 1), H  | 1                |