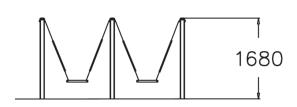

| User age                      | 1                                 |
|-------------------------------|-----------------------------------|
| Number of users               | 2                                 |
| Product length, mm            | 100                               |
| Product width, mm             | 3040                              |
| Product height, mm            | 1680                              |
| Impact area, m²               | 21.3                              |
| Falling space, m <sup>2</sup> | 21.3                              |
| Height required, mm           | 2500                              |
| Max. free fall height, mm     | 1000                              |
| Safety info                   | EN 1176-1, 2 TÜV                  |
| Installation time (for 1), H  | 6                                 |
| Foundation options            | deep_mounting<br>surface_mounting |
| Metal                         | 666                               |