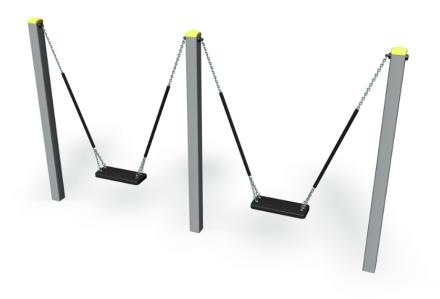

## Tellurium

A metal swing set suitable for small children with two seats. Rocking stimulates the balance of the inner ear, which in turn develops motor skills and balance. Three color options: dark gray RAL 7024, grey RAL 9023 or unpainted hot galvanized steel. Seats should be ordered separately (160 cm chains, rubber or cradle seats). For a surcharge, you can order the foundation plate kit for non-concrete installation. Surface mounting also possible.