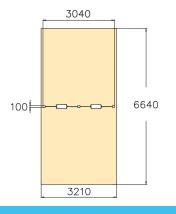

| User age                      | 1                                 |
|-------------------------------|-----------------------------------|
| Number of users               | 2                                 |
| Product length, mm            | 100                               |
| Product width, mm             | 3040                              |
| Product height, mm            | 1680                              |
| Impact area, m²               | 21.3                              |
| Falling space, m <sup>2</sup> | 21.3                              |
| Height required, mm           | 2500                              |
| Max. free fall height, mm     | 1000                              |
| Safety info                   | EN 1176-1, 2 TÜV                  |
| Installation time (for 1), H  | 6                                 |
| Foundation options            | deep_mounting<br>surface_mounting |
| Metal                         | 666                               |