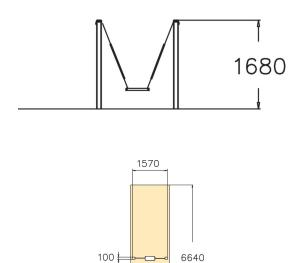

1750

| User age                      | 1+                                |
|-------------------------------|-----------------------------------|
| Number of users               | 1                                 |
| Product length, mm            | 100                               |
| Product width, mm             | 1580                              |
| Product height, mm            | 1680                              |
| Impact area, m²               | 11.6                              |
| Falling space, m <sup>2</sup> | 11.6                              |
| Height required, mm           | 2500                              |
| Max. free fall height, mm     | 1000                              |
| Safety info                   | EN 1176-1, 2 TÜV                  |
| Installation time (for 1), H  | 4                                 |
| Foundation options            | deep_mounting<br>surface_mounting |
| Metal                         | 666                               |