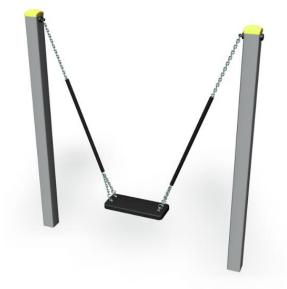

## ٢

A metal swing set suitable for small children with one seat. Rocking stimulates the balance of the inner ear, which in turn develops motor skills and balance. Three color options: dark gray RAL 7024, grey RAL 9023 or unpainted hot galvanized steel. Seat should be ordered separately (160 cm chains, rubber or cradle seats). For a surcharge, you can order the foundation plate kit for non-concrete installation.