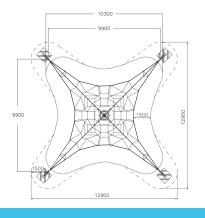

| User age                      | 6+                     |
|-------------------------------|------------------------|
| Number of users               | 46                     |
| Product length, mm            | 9900                   |
| Product width, mm             | 9900                   |
| Product height, mm            | 5700                   |
| Impact area, m²               | 87                     |
| Falling space, m <sup>2</sup> | 128.1                  |
| Height required, mm           | 5700                   |
| Max. free fall height, mm     | 850                    |
| Safety info                   | EN 1176-1, 11:2008 TÜV |
| Installation time (for 1), H  | 28                     |
| Foundation options            | deep_mounting          |
| Metal                         | 6                      |
| Ropes                         |                        |