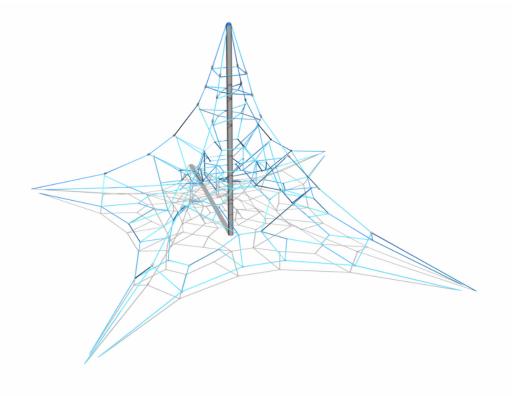

## Pyramid Net L

Pyramid net provides a lot of movement, exercise, balance and fun. The climbing structure accommodates more challenges the deeper and higher you climb. Pyramid net offers high capacity in a compact format and it is suited to a wide age group! It is available in blue-grey or yellow-black colour combinations and in three sizes; S, M and L.