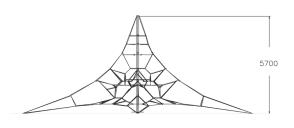

| User age                      | 6+                     |
|-------------------------------|------------------------|
| Number of users               | 46                     |
| Product length, mm            | 9900                   |
| Product width, mm             | 9900                   |
| Product height, mm            | 5700                   |
| Impact area, m²               | 87                     |
| Falling space, m <sup>2</sup> | 128.1                  |
| Height required, mm           | 5700                   |
| Max. free fall height, mm     | 850                    |
| Safety info                   | EN 1176-1, 11:2008 TÜV |
| Installation time (for 1), H  | 28                     |
| Foundation options            | deep_mounting          |
| Metal                         | 6                      |
| Ropes                         |                        |