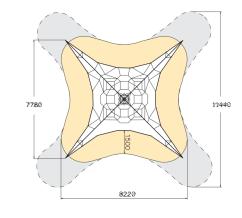

| User age                      | 6+                     |
|-------------------------------|------------------------|
| Number of users               | 35                     |
| Product length, mm            | 7780                   |
| Product width, mm             | 7780                   |
| Product height, mm            | 4450                   |
| Impact area, m²               | 59.5                   |
| Falling space, m <sup>2</sup> | 83.3                   |
| Height required, mm           | 4450                   |
| Max. free fall height, mm     | 700                    |
| Safety info                   | EN 1176-1, 11:2008 TÜV |
| Installation time (for 1), H  | 28                     |
| Foundation options            | deep_mounting          |
| Metal                         | 6                      |
| Ropes                         |                        |