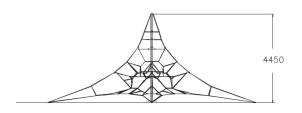

| User age                      | 6+                     |
|-------------------------------|------------------------|
| Number of users               | 35                     |
| Product length, mm            | 7780                   |
| Product width, mm             | 7780                   |
| Product height, mm            | 4450                   |
| Impact area, m²               | 59.5                   |
| Falling space, m <sup>2</sup> | 83.3                   |
| Height required, mm           | 4450                   |
| Max. free fall height, mm     | 700                    |
| Safety info                   | EN 1176-1, 11:2008 TÜV |
| Installation time (for 1), H  | 28                     |
| Foundation options            | deep_mounting          |
| Metal                         | 6                      |
| Ropes                         |                        |