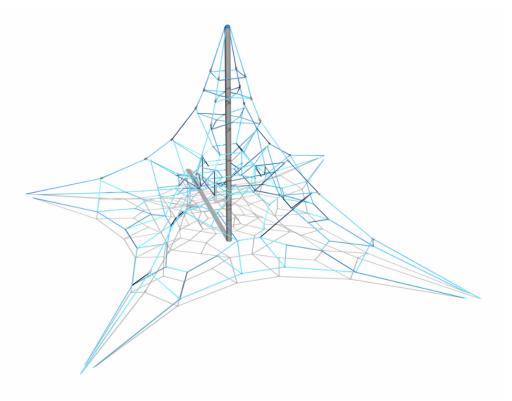

## Pyramid Net M

Pyramid net provides a lot of movement, exercise, balance and fun. The climbing structure accommodates more challenges the deeper and higher you climb. Pyramid net offers high capacity in a compact format and it is suited to a wide age group! It is available in blue-grey or yellow-black colour combinations and in three sizes; S, M and L.