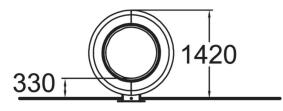

| User age                     | 6+               |
|------------------------------|------------------|
| Number of users              | 3                |
| Product length, mm           | 1370             |
| Product width, mm            | 560              |
| Product height, mm           | 1420             |
| Impact area, m²              | 14.4             |
| Height required, mm          | 1800             |
| Max. free fall height, mm    | 1000             |
| Safety info                  | EN 1176-1 TÜV    |
| Installation time (for 1), H | 4                |
| Foundation options           | surface_mounting |
| Metal                        | 6                |