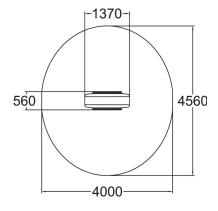

| User age                     | 6+               |
|------------------------------|------------------|
| Number of users              | 3                |
| Product length, mm           | 1370             |
| Product width, mm            | 560              |
| Product height, mm           | 1420             |
| Impact area, m²              | 14.4             |
| Height required, mm          | 1800             |
| Max. free fall height, mm    | 1000             |
| Safety info                  | EN 1176-1 TÜV    |
| Installation time (for 1), H | 4                |
| Foundation options           | surface_mounting |
| Metal                        | 6                |