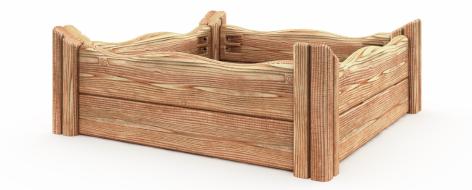

٢

Let the children observe the miracle of growth in the most fascinating way; by letting them plant their very own flowers or vegetables. Flora Plant boxes are are ideal for sensory play for a wide age range, as well as for beautiful home for flowers or veggies in any park or garden. Flora plant box is deep mounted and it does not have any bottom floor. The corner posts are installed 12 cm deep and they keep the box stationary and the surface below works as a floor to the soil and plants. The product is manufactured from locally sourced nordic pine. Available in Natural Tone and Flora Brown.