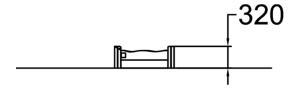

Product length, mm

| Product width, mm  | 890                               |
|--------------------|-----------------------------------|
| Product height, mm | 320                               |
| Foundation options | deep_mounting<br>surface_mounting |
| Wood               | 66                                |
|                    |                                   |