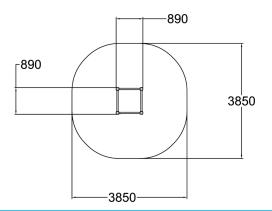

Product length, mm

| Product width, mm  | 890                               |
|--------------------|-----------------------------------|
| Product height, mm | 320                               |
| Foundation options | deep_mounting<br>surface_mounting |
| Wood               | 66                                |
|                    |                                   |

890

LAPPSET GROUP LTD P.O. Box 8146, 96101 Rovaniemi, Finland lappset@lappset.com | www.lappset.com