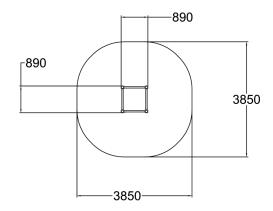

| Product length, mm            | 890           |
|-------------------------------|---------------|
| Product width, mm             | 890           |
| Product height, mm            | 320           |
| Falling space, m <sup>2</sup> | 12.6          |
| Height required, mm           | 1000          |
| Max. free fall height, mm     | 260           |
| Foundation options            | deep_mounting |
| Wood                          | 6             |