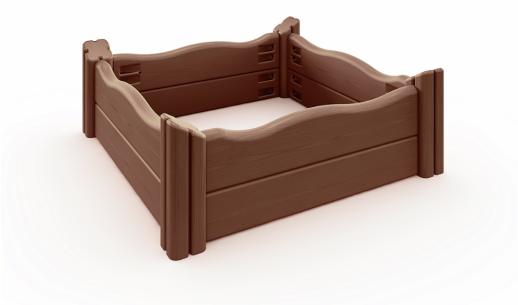

## Flora plant box

Let the children observe the miracle of growth in the most fascinating way; by letting them plant their very own flowers or vegetables. Flora Plant boxes are are ideal for sensory play for a wide age range, as well as for beautiful home for flowers or veggies in any park or garden. Flora plant box is deep mounted and it does not have any bottom floor. The corner posts are installed 12 cm deep and they keep the box stationary and the surface below works as a floor to the soil and plants.