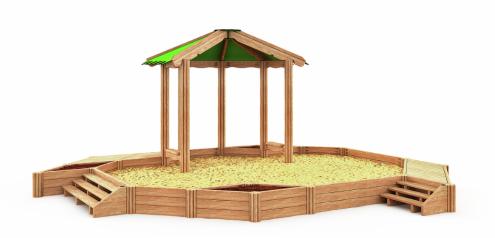

## ATACAMA 15,8M2 SAND LOUNGE

This lovely sand play and deck solution of the Flora series is a true paradise for the little ones! The stairs and decks around the sandpit can be used for different play purposes or even small stages! They also help to return any spread sand back to the players. The integrated plant boxes can be utilized in many ways, for traditional plantings or perhaps for creating mini-gardens in a kindergarten yard. The beautiful shelter provides protection from rain and sunshine. Thanks to the modular structure, the product can also be customised according to your wishes by our MyDesign service. The product is manufactured from locally sourced nordic pine. Available in Natural Tone and Flora Brown.