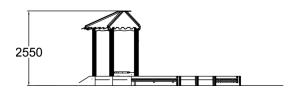

| User age                      | 1+                                |
|-------------------------------|-----------------------------------|
| Product length, mm            | 5520                              |
| Product width, mm             | 5920                              |
| Product height, mm            | 2550                              |
| Falling space, m <sup>2</sup> | 56.7                              |
| Height required, mm           | 2550                              |
| Max. free fall height, mm     | 470                               |
| Installation time (for 1), H  | 18                                |
| Foundation options            | deep_mounting<br>surface_mounting |
| Wood                          | 66                                |
| Colour of walls and HPL       | 6                                 |