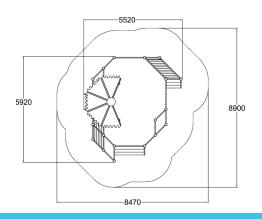

| User age                      | 1+                                |
|-------------------------------|-----------------------------------|
| Product length, mm            | 5520                              |
| Product width, mm             | 5920                              |
| Product height, mm            | 2550                              |
| Falling space, m <sup>2</sup> | 56.7                              |
| Height required, mm           | 2550                              |
| Max. free fall height, mm     | 470                               |
| Installation time (for 1), H  | 18                                |
| Foundation options            | deep_mounting<br>surface_mounting |
| Wood                          | 66                                |
| Colour of walls and HPL       | 6                                 |