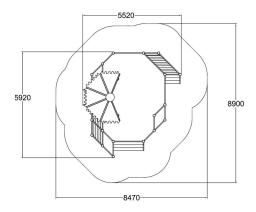

| User age                      | 1+            |
|-------------------------------|---------------|
| Product length, mm            | 5520          |
| Product width, mm             | 5920          |
| Product height, mm            | 2550          |
| Falling space, m <sup>2</sup> | 56.7          |
| Height required, mm           | 2550          |
| Max. free fall height, mm     | 470           |
| Installation time (for 1), H  | 18            |
| Foundation options            | deep_mounting |
| Wood                          | 6             |
| Colour of walls and HPL       | 6             |
|                               |               |