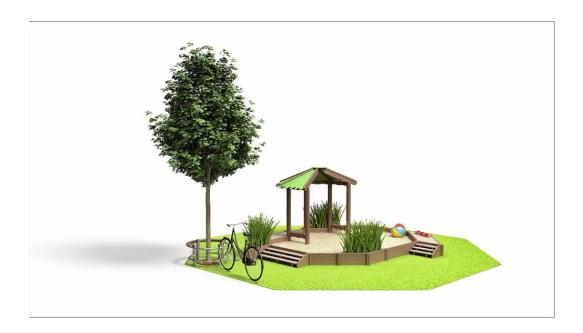

## Atacama sand lounge

This lovely sand play and deck solution of the Flora series is a true paradise for the little ones! The stairs and decks around the sandpit can be used for different play purposes or even small stages! They also help to return any spread sand back to the players. The integrated plant boxes can be utilized in many ways, for traditional plantings or perhaps for creating mini-gardens in a kindergarten yard. The beautiful shelter provides protection from rain and sunshine. Thanks to the modular structure, the product can also be customised according to your wishes by our MyDesign service.